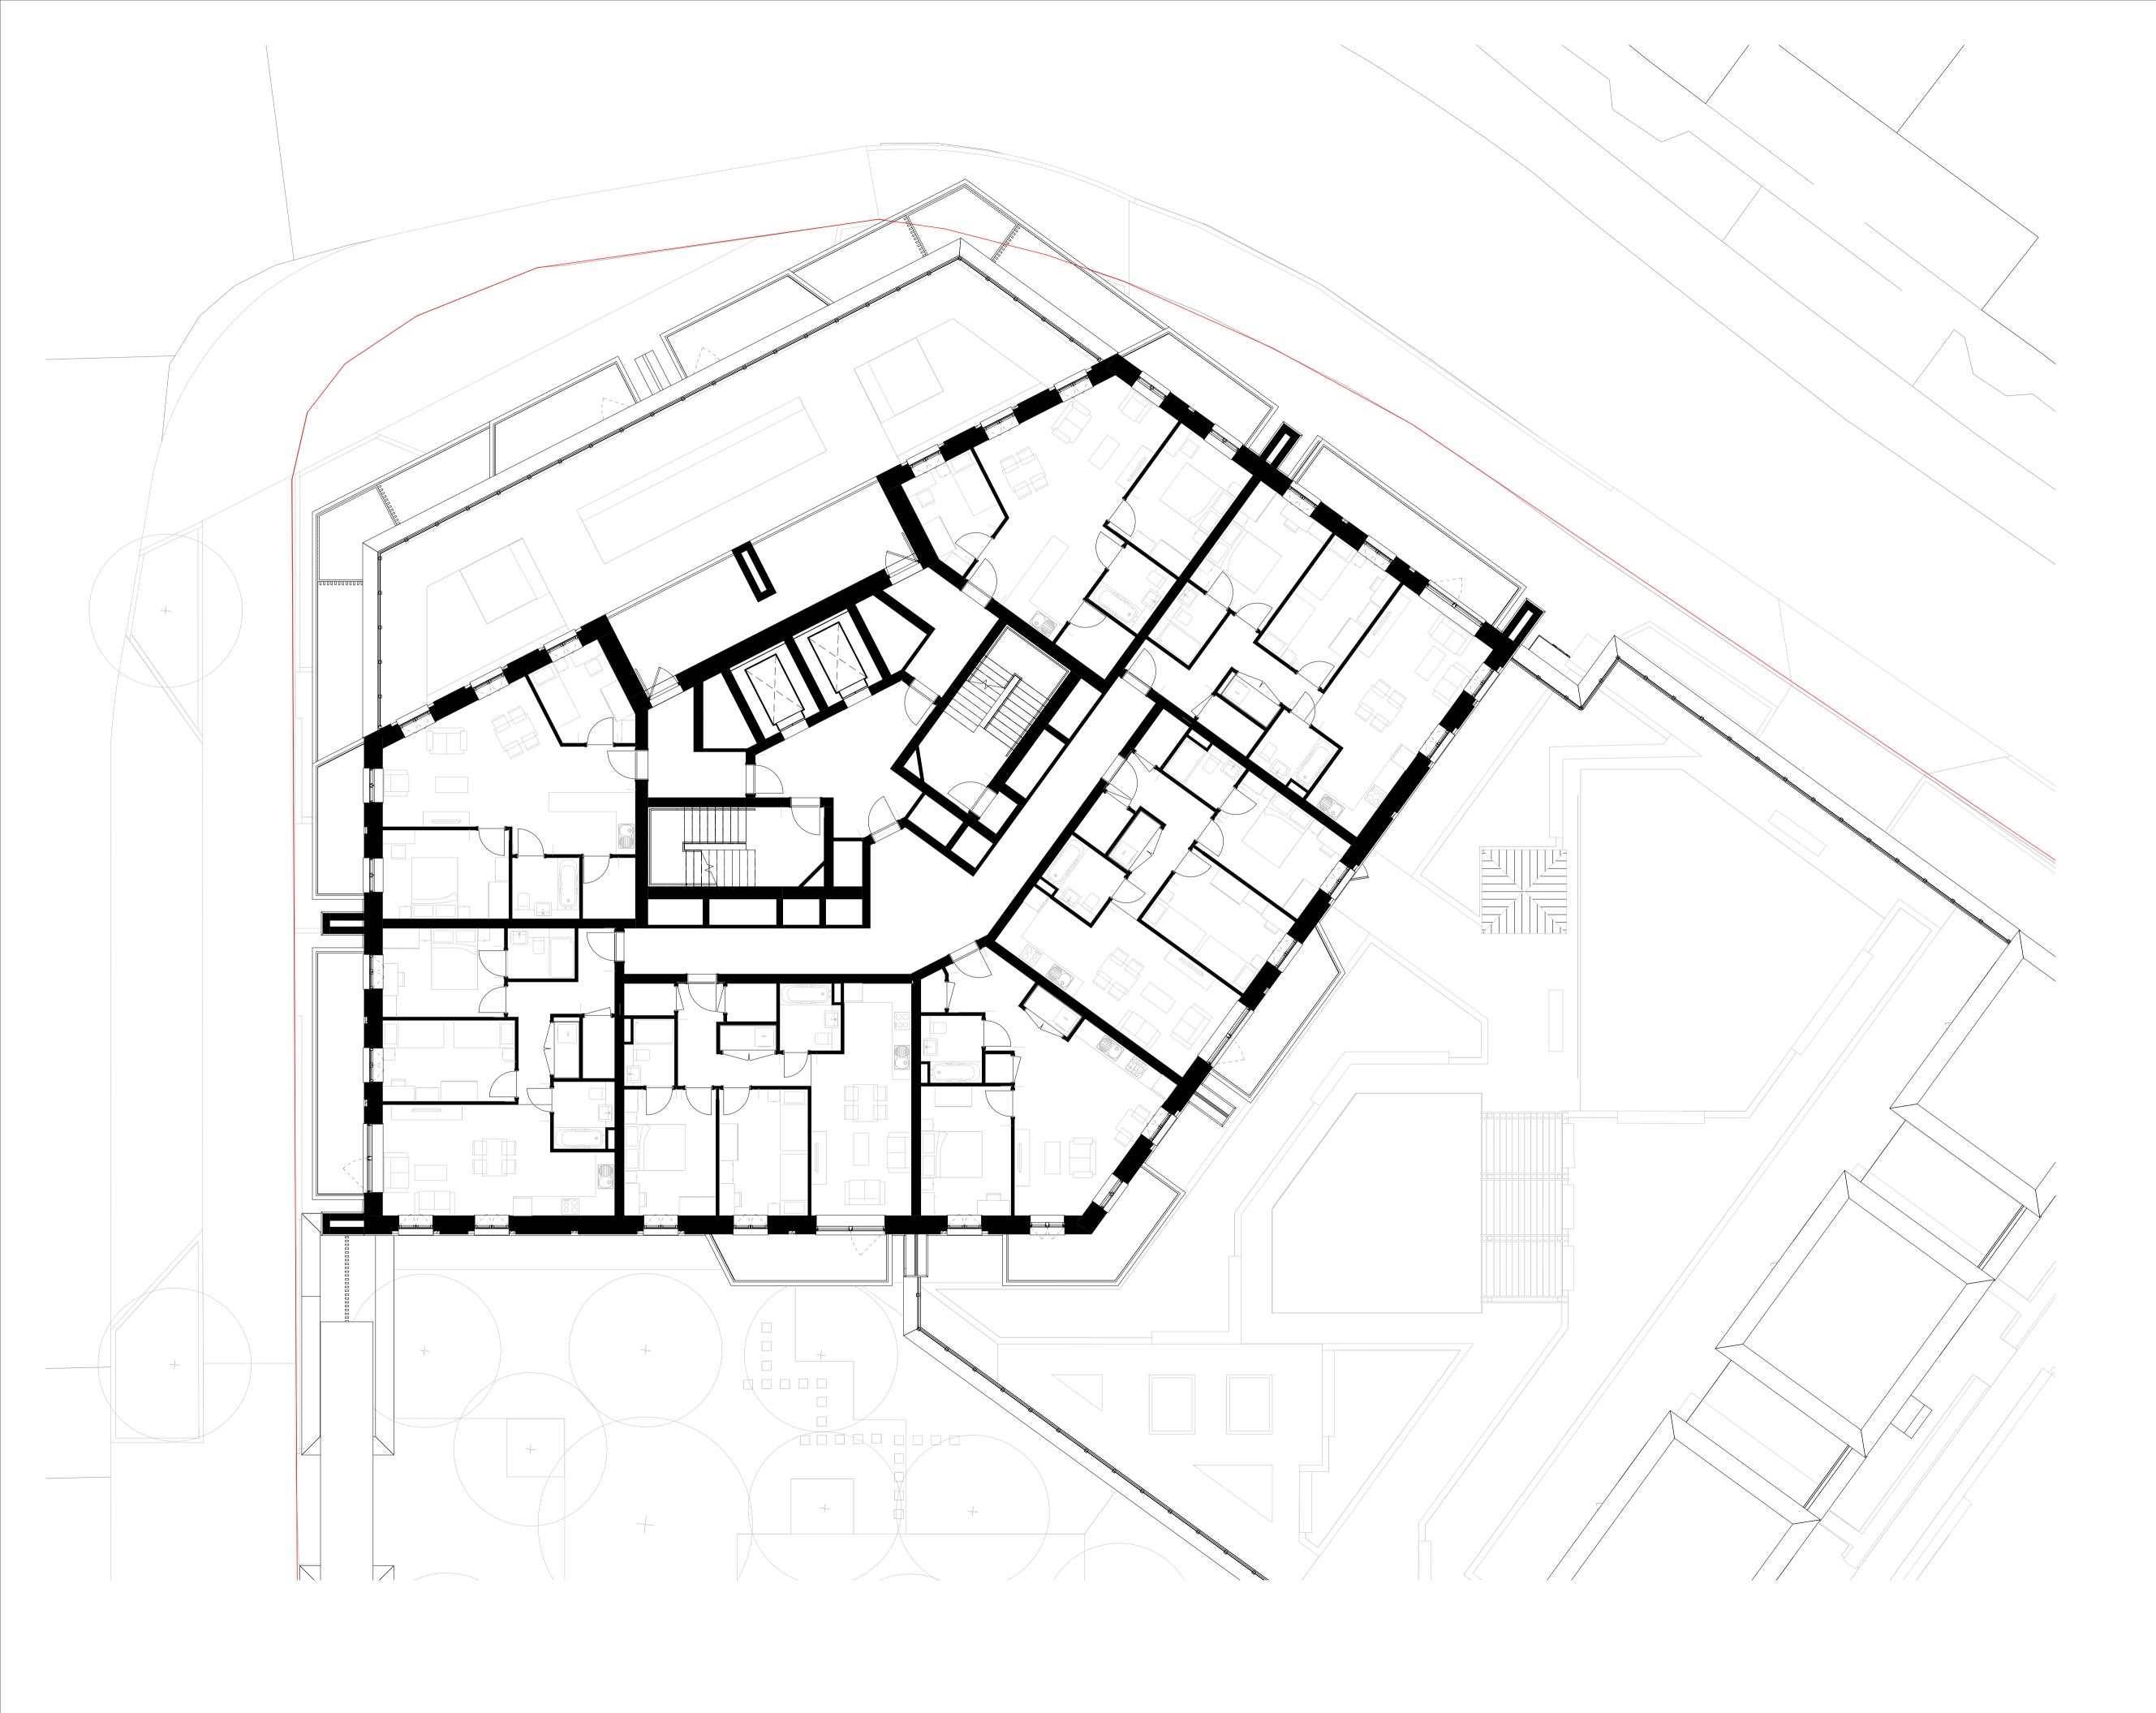

Site levels, topography and setting out based on surveys, information and reports listed below:
Laser Surveys L9870 REV n/a dated 01.09.2020
VuCity 200916 REV n/a dated 16.02.2020

Lines shown within plots are indicative only.

Lift motor rooms, plant, plan acoustis surrounds and flue extracts will not exceed three meters in height above stated AOD.

Top parapets levels will not exceed 2.5m above indicated AOD with a construction tolerance of +/- one meter.

Rev Date Description
P00 11/01/23 Design Update

Checked Checker © A1 1:100 Proposed Plot A Block 1 Level 22 Floor Plan Date

Scale @ A1 1 : 100

**Avenue Road Estate** 

ARE- PRP- A1Z- ZZ- DR- A-02222

P00 - FOR PLANNING