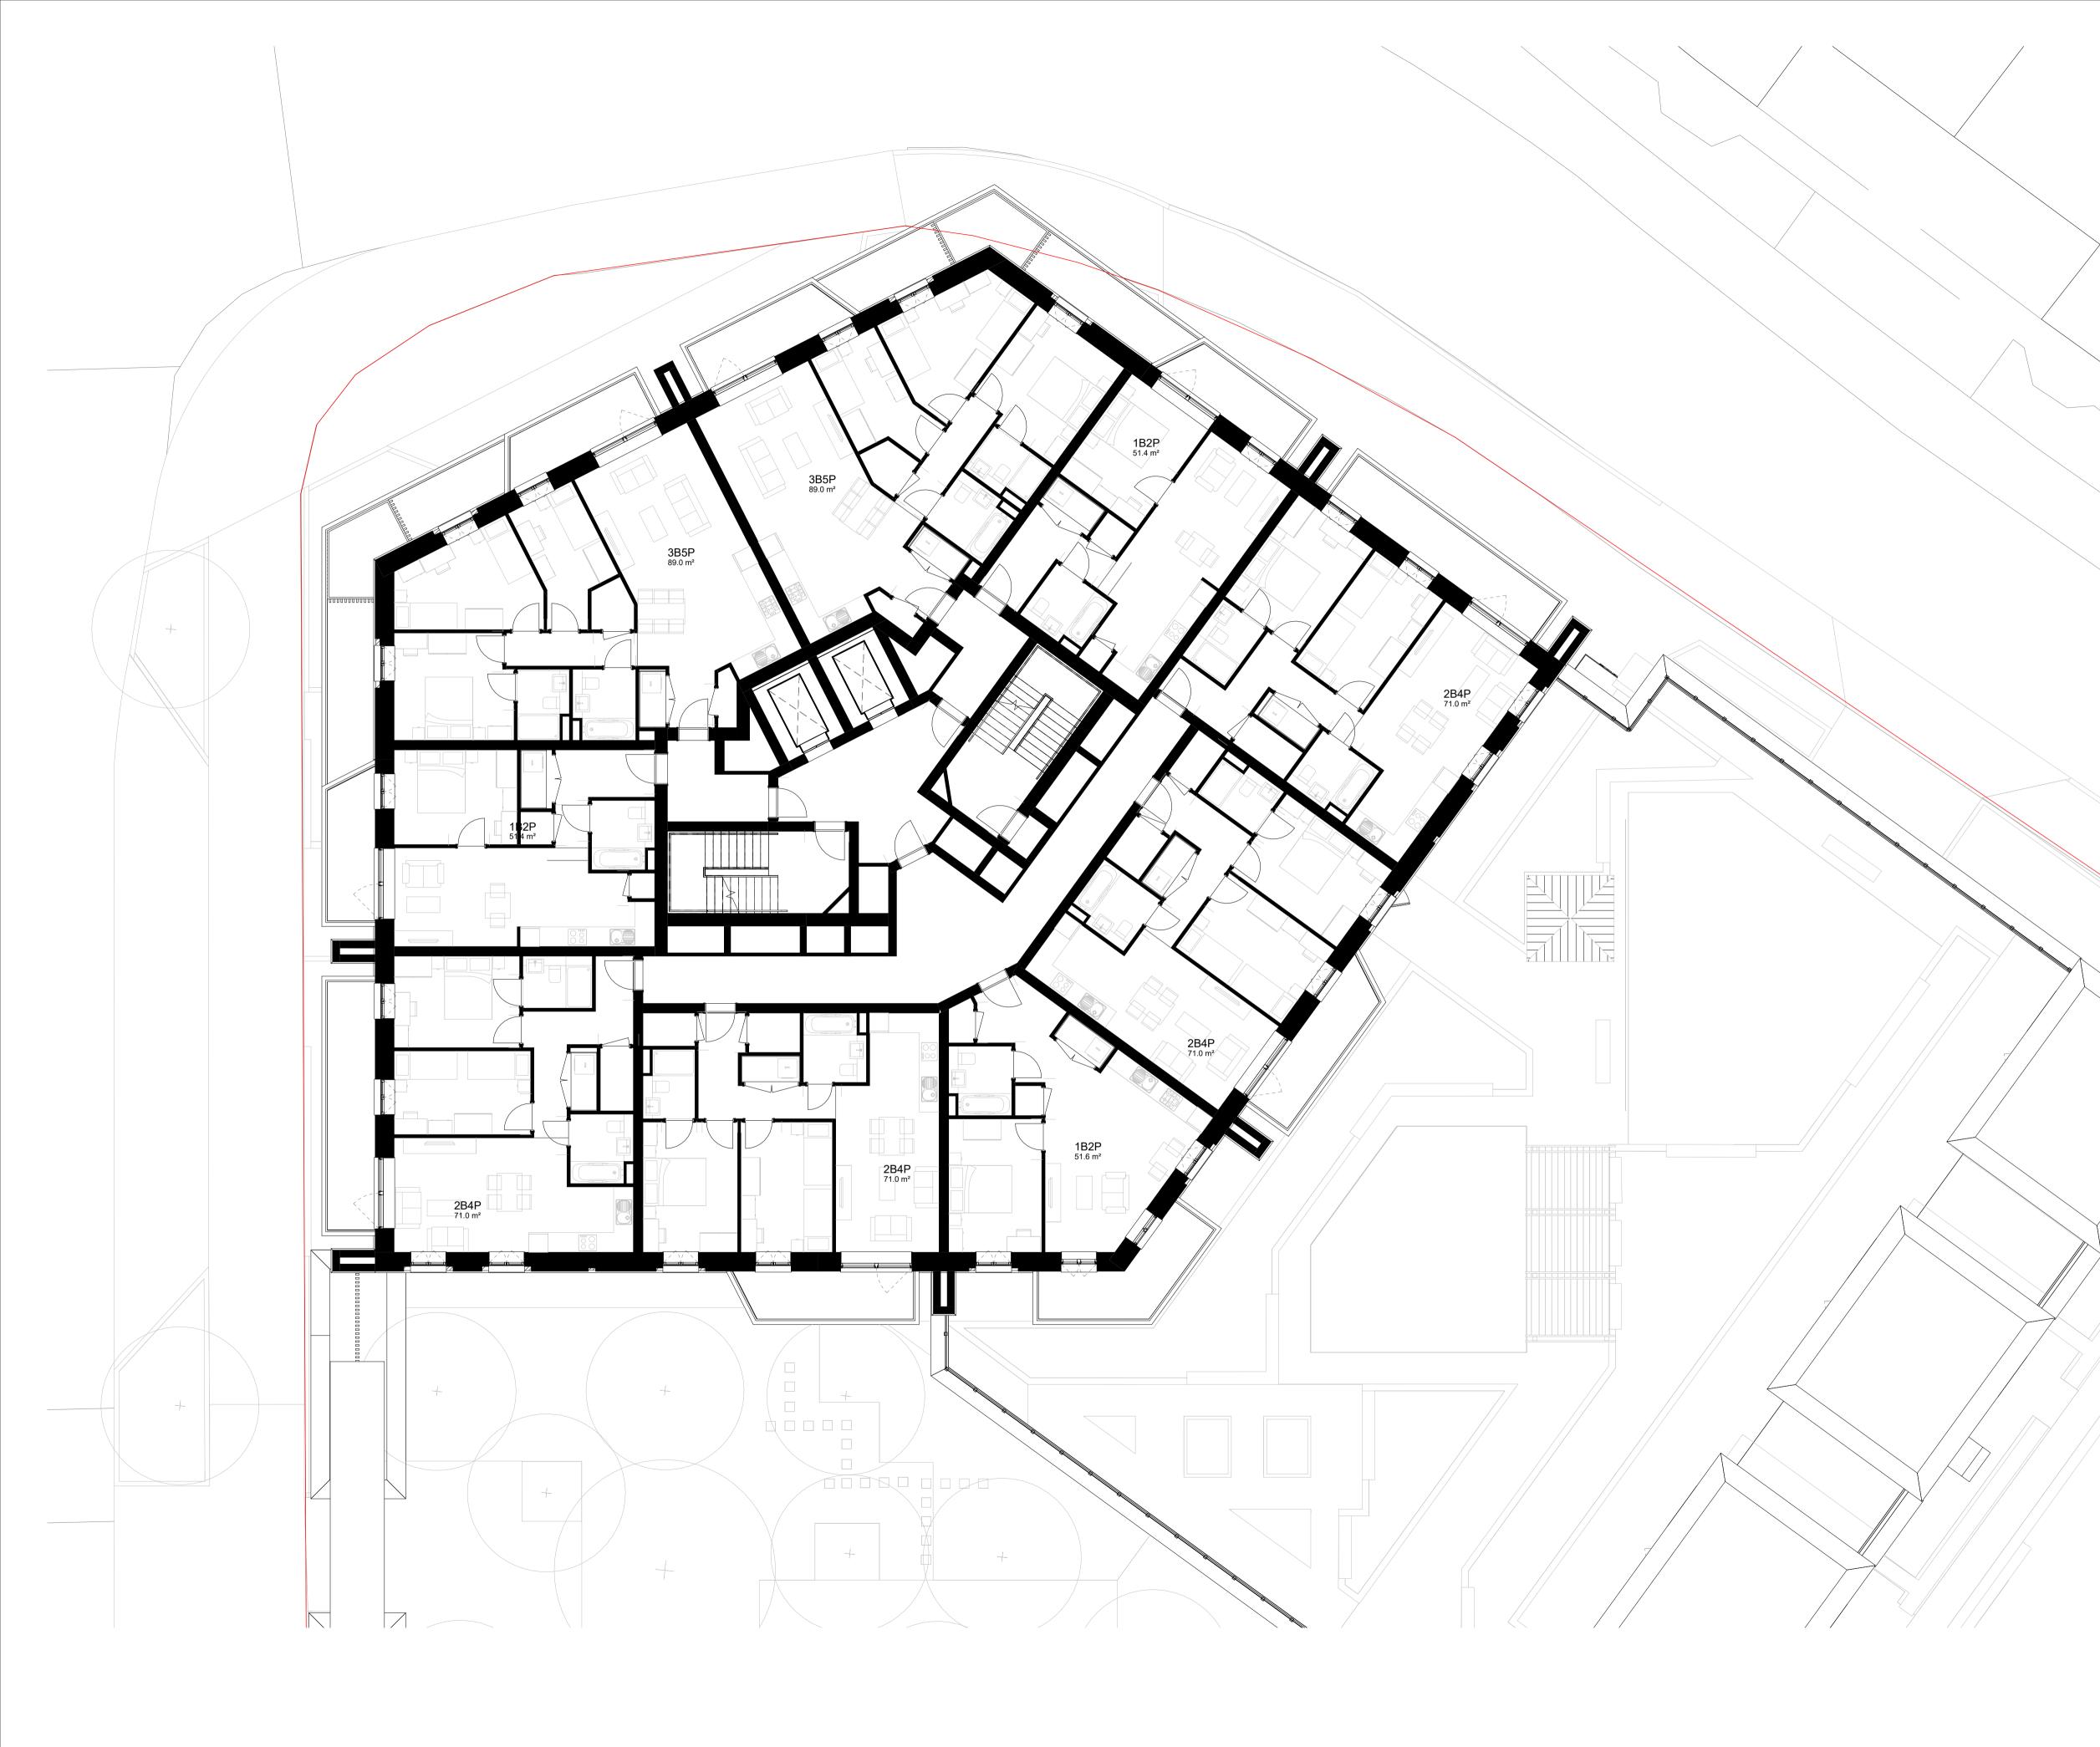

Site levels, topography and setting out based on surveys, information and reports listed below: Laser Surveys L9870 REV n/a dated 01.09.2020 VuCity 200916 REV n/a dated 16.02.2020

Lines shown within plots are indicative only. Lift motor rooms, plant, plan acoustis surrounds and flue extracts will not exceed three meters in height above stated AOD. Top parapets levels will not exceed 2.5m above indicated AOD with a construction tolerance of +/- one meter.

Avenue Road Estate

DateSEPTEMBER 2022Proposed Plot A Block 1 LevelScale @ A11 : 10018 Floor Plan

ARE- PRP- A1Z- ZZ- DR- A-02218

PRP

P00 - FOR PLANNING