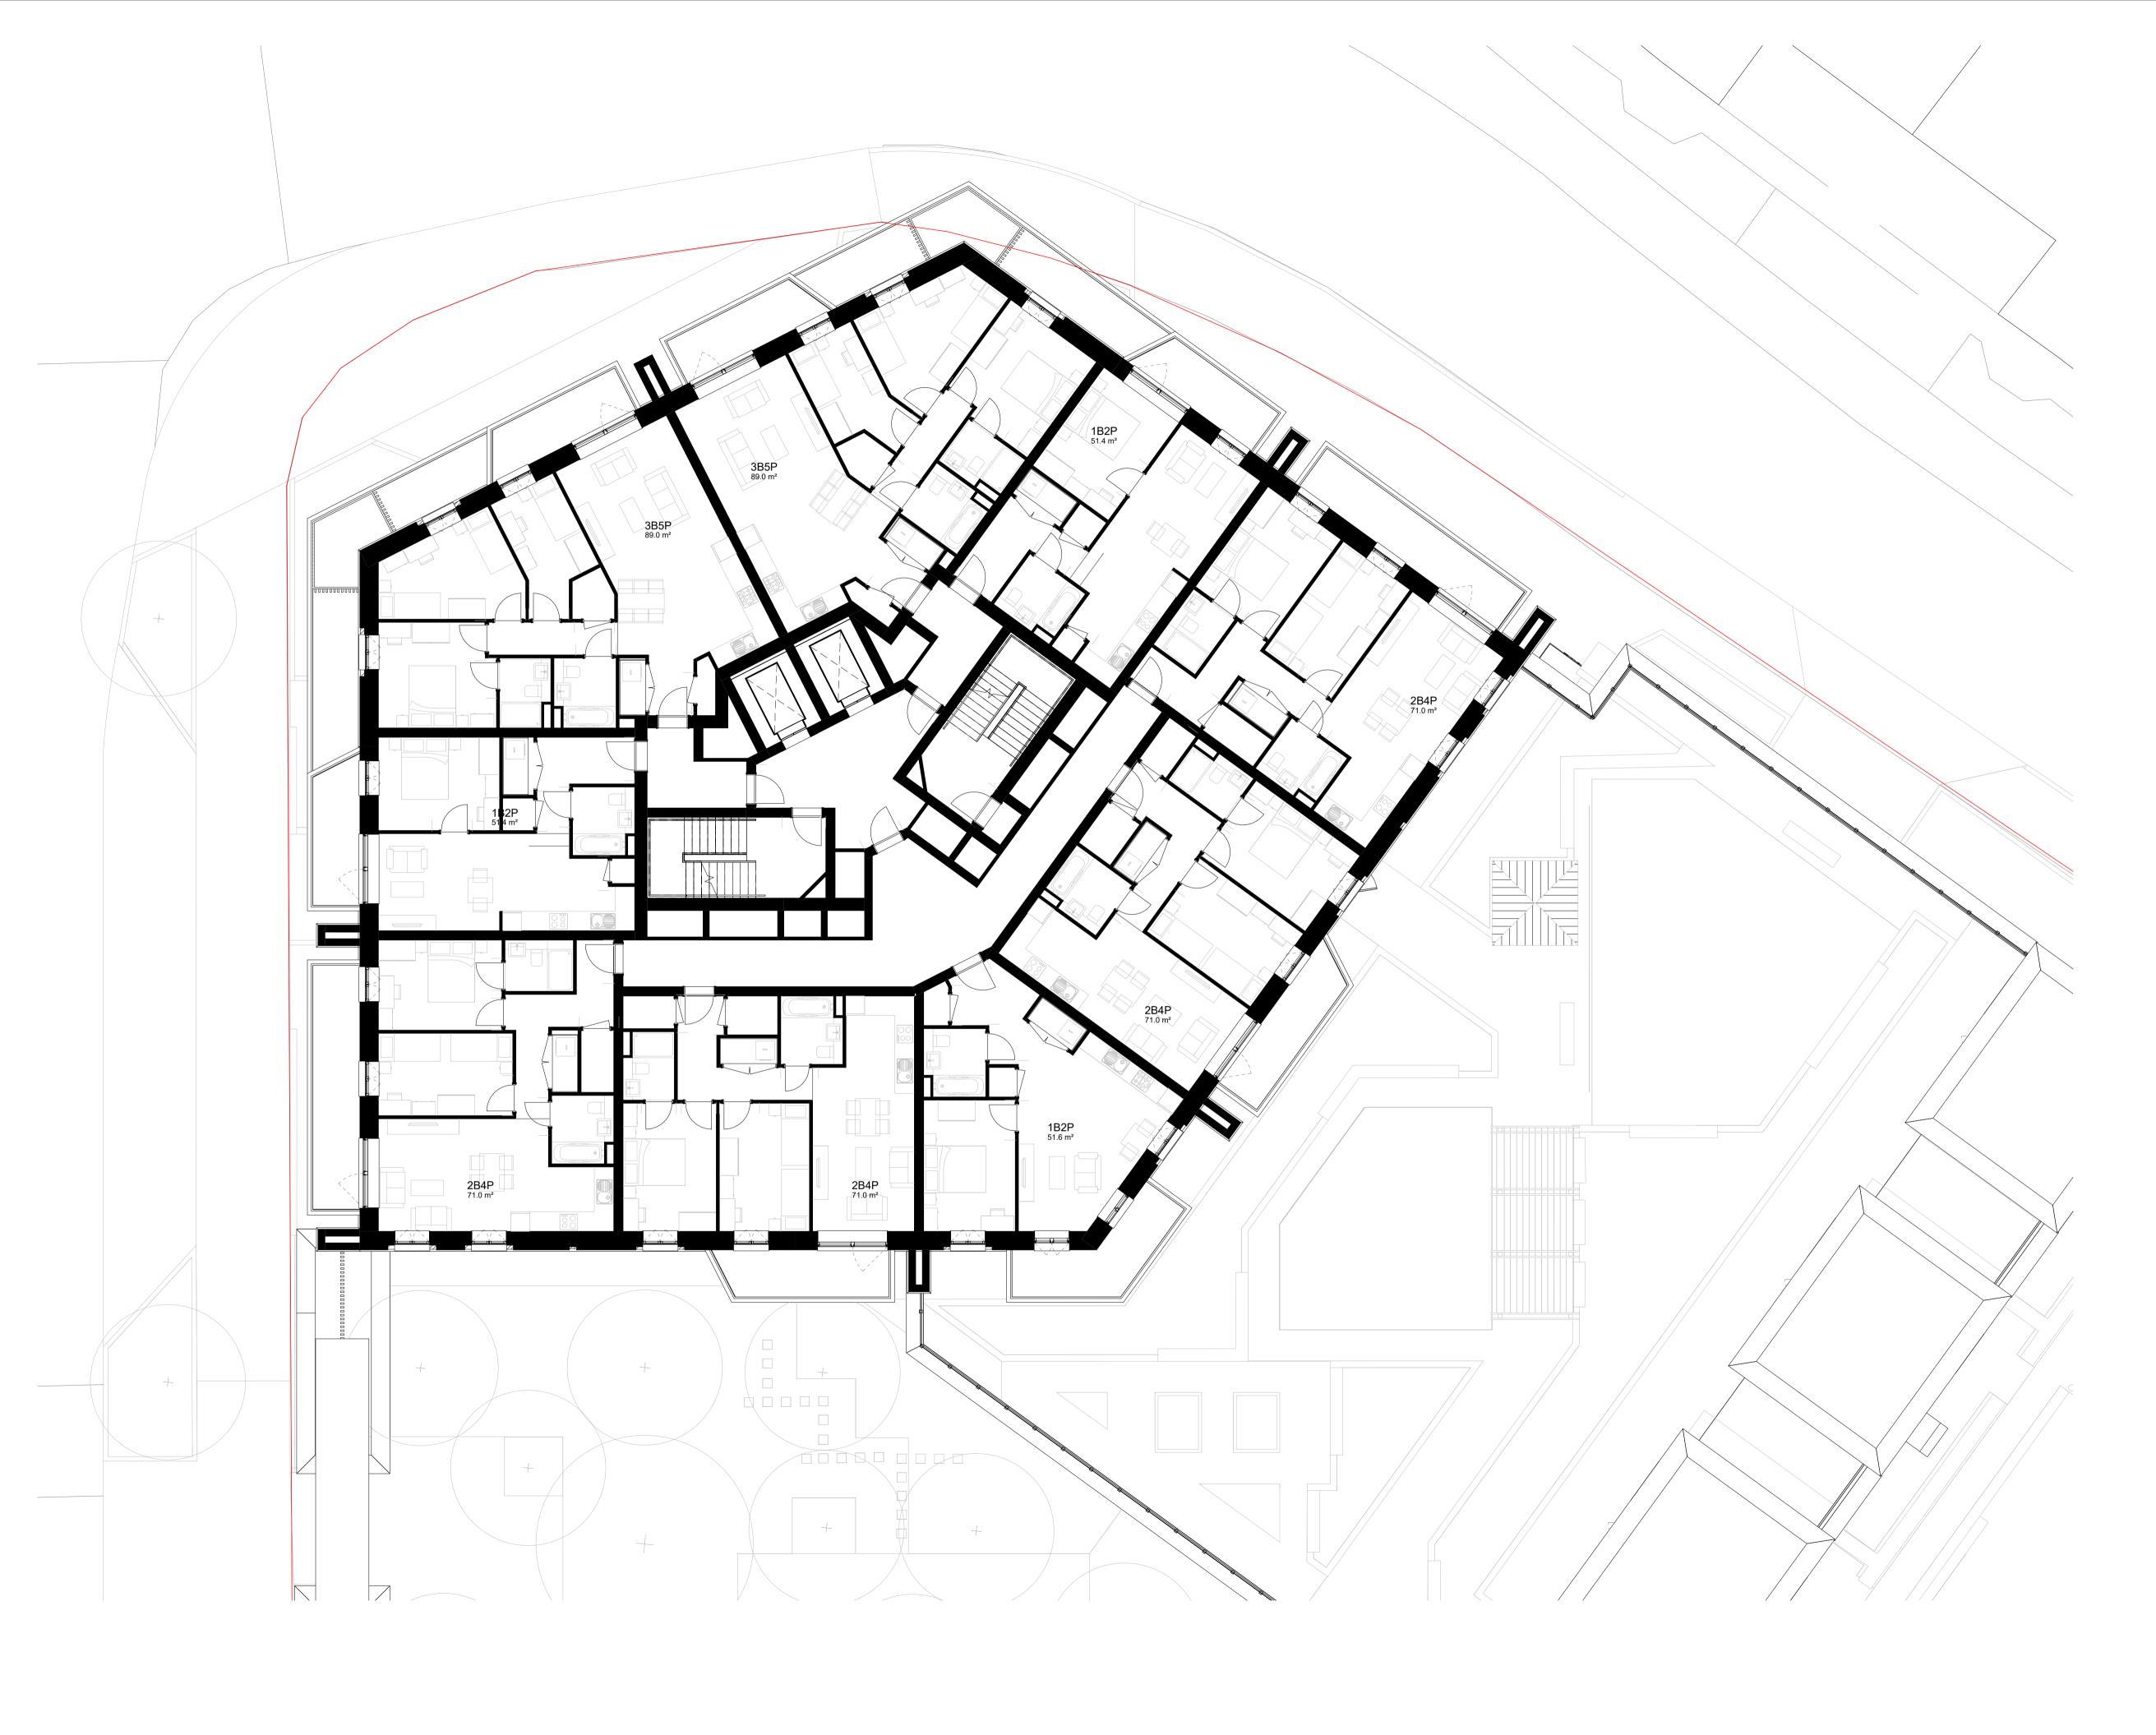

Site levels, topography and setting out based on surveys, information and reports listed below:
Laser Surveys L9870 REV n/a dated 01.09.2020
VuCity 200916 REV n/a dated 16.02.2020

Lines shown within plots are indicative only.

Lift motor rooms, plant, plan acoustis surrounds and flue extracts will not exceed three meters in height above stated AOD.

Top parapets levels will not exceed 2.5m above indicated AOD with a construction tolerance of +/- one meter.

Rev Date Description
P00 11/01/23 Design Update

Checked JJ Date SEPTEMBER 2022 Proposed Plot A Block 1 Level 15 Floor Plan

**Avenue Road Estate** 

ARE- PRP- A1Z- ZZ- DR- A-02215

P00 - FOR PLANNING