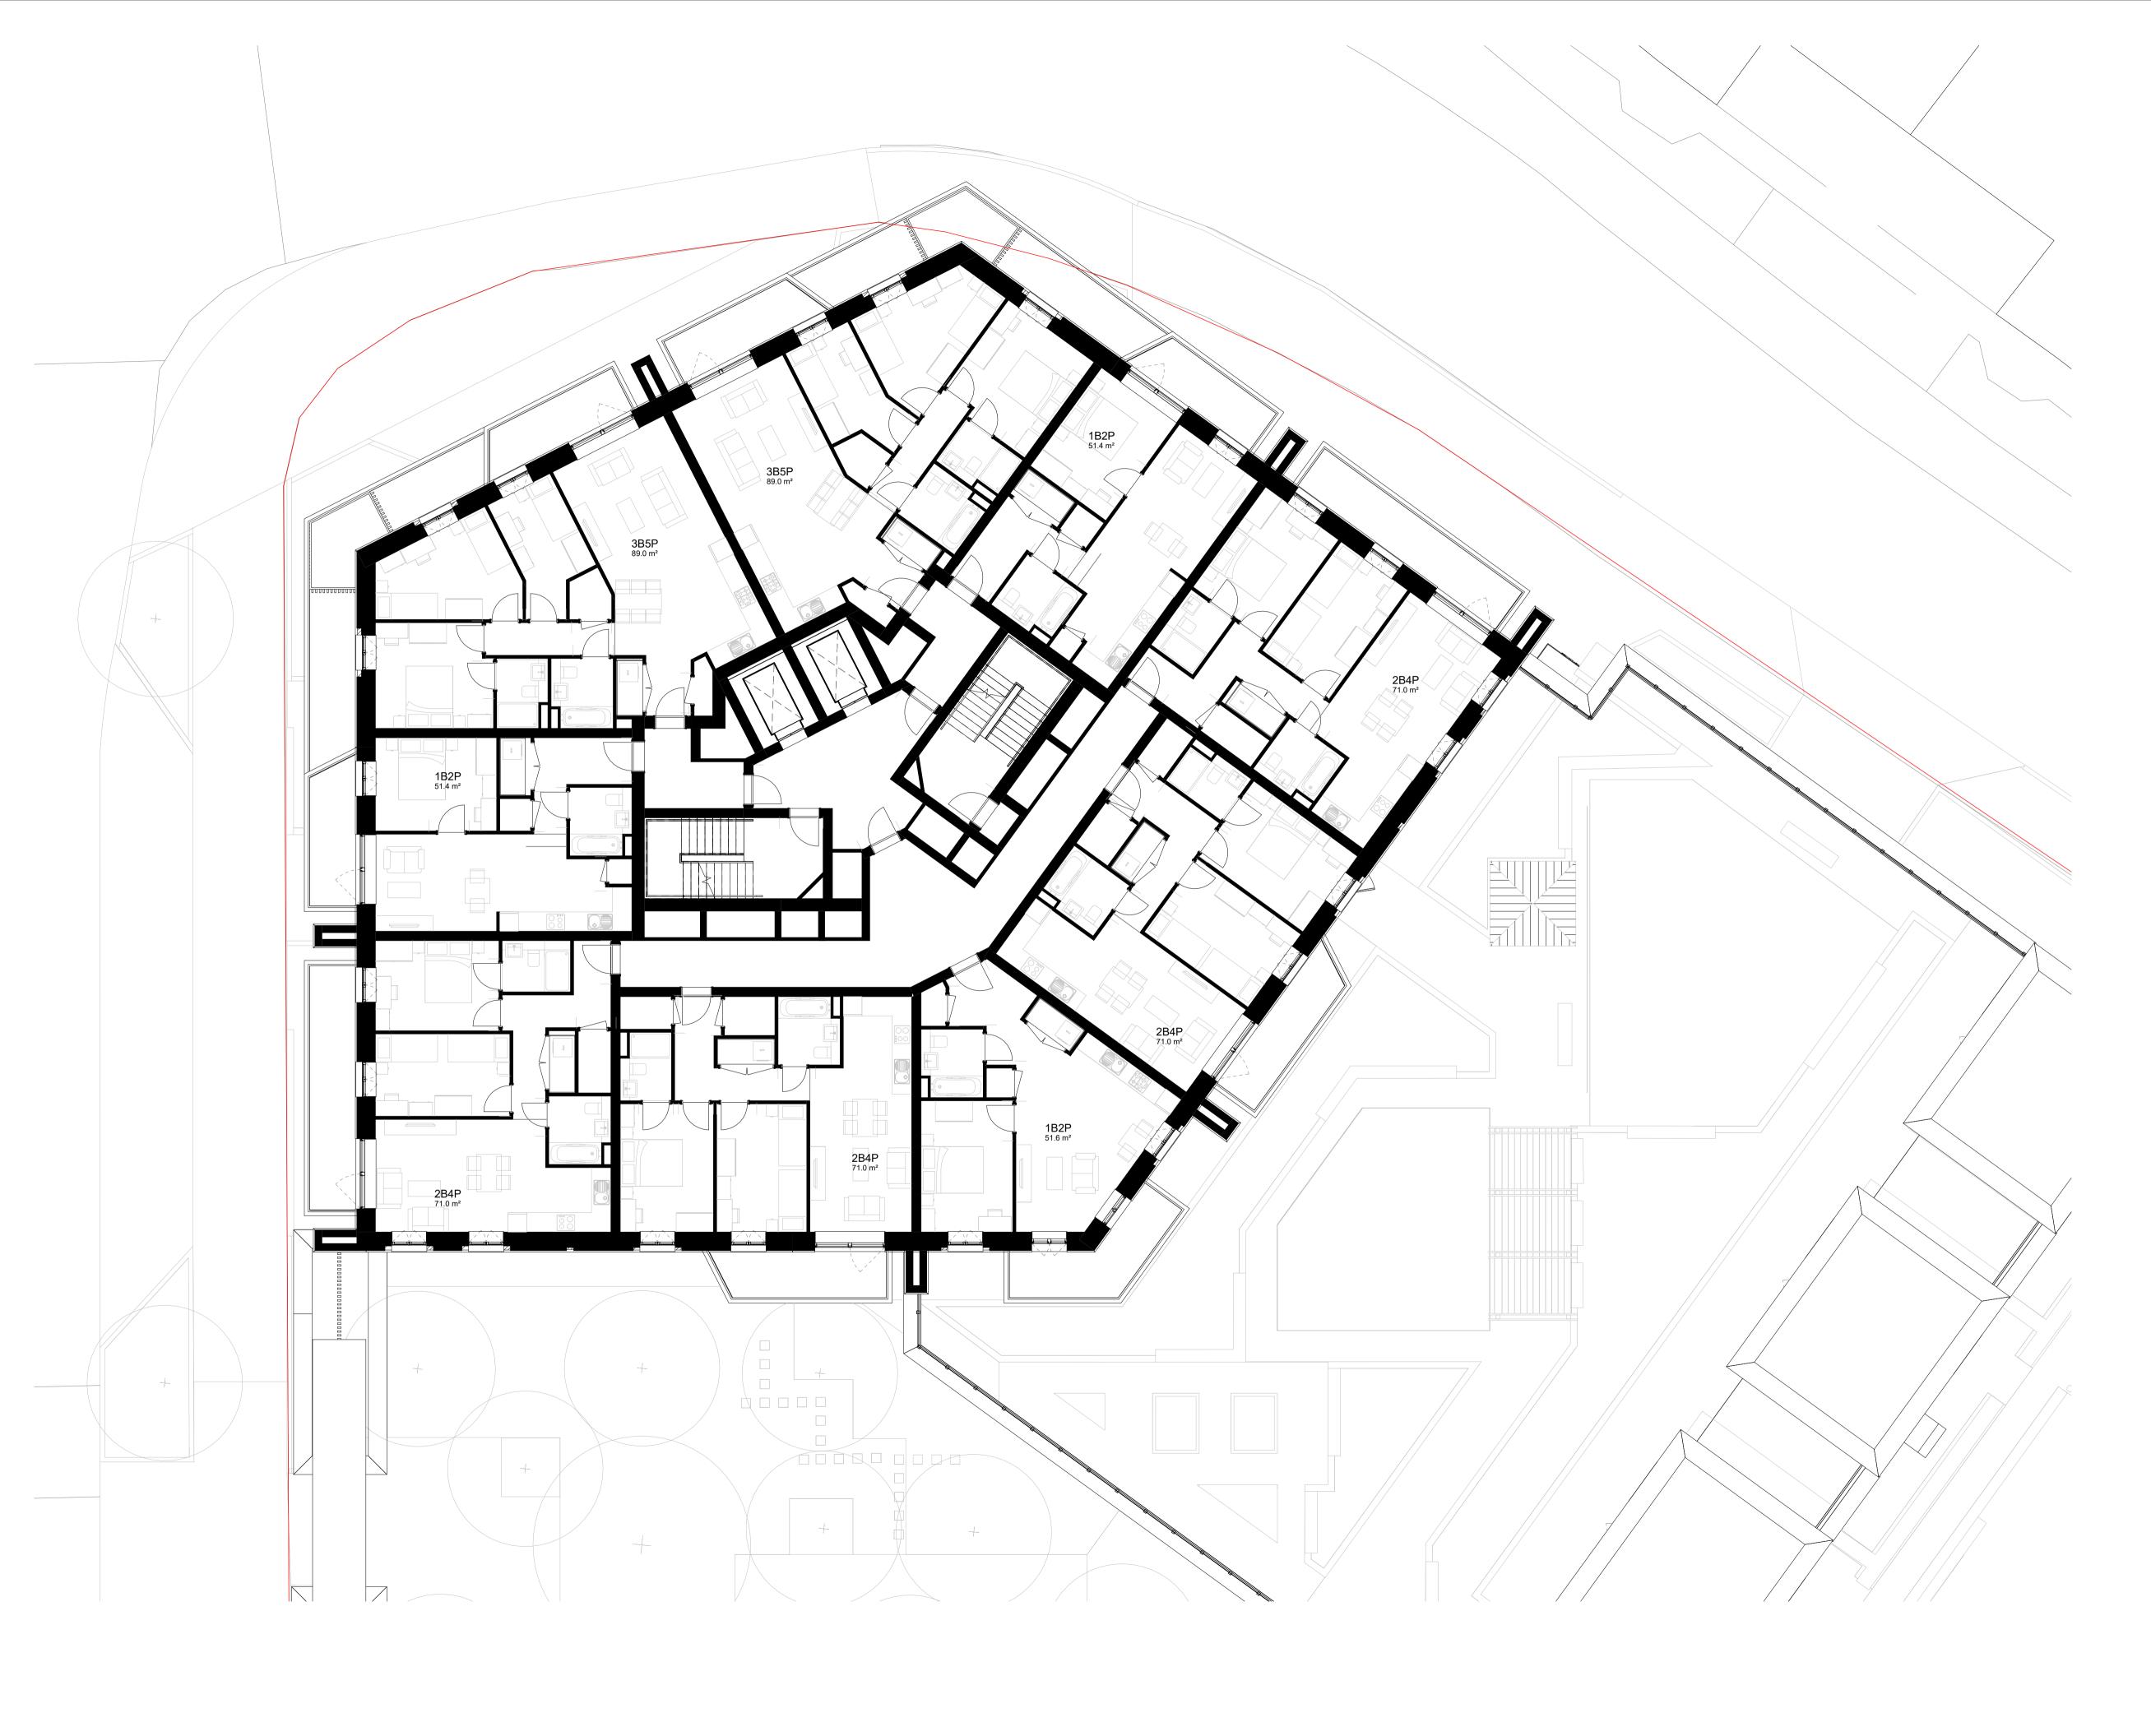

Site levels, topography and setting out based on surveys, information and reports listed below:
Laser Surveys L9870 REV n/a dated 01.09.2020
VuCity 200916 REV n/a dated 16.02.2020

Lines shown within plots are indicative only.

Lift motor rooms, plant, plan acoustis surrounds and flue extracts will not exceed three meters in height above stated AOD.

Top parapets levels will not exceed 2.5m above indicated AOD with a construction tolerance of +/- one meter.

Rev Date Description
P00 11/01/23 Design Update

Checked JJ

Date SEPTEMBER 2022 Proposed Plot A Block 1 Level 11 Floor Plan

**Avenue Road Estate** 

ARE- PRP- A1Z- ZZ- DR- A-02211

P00 - FOR PLANNING