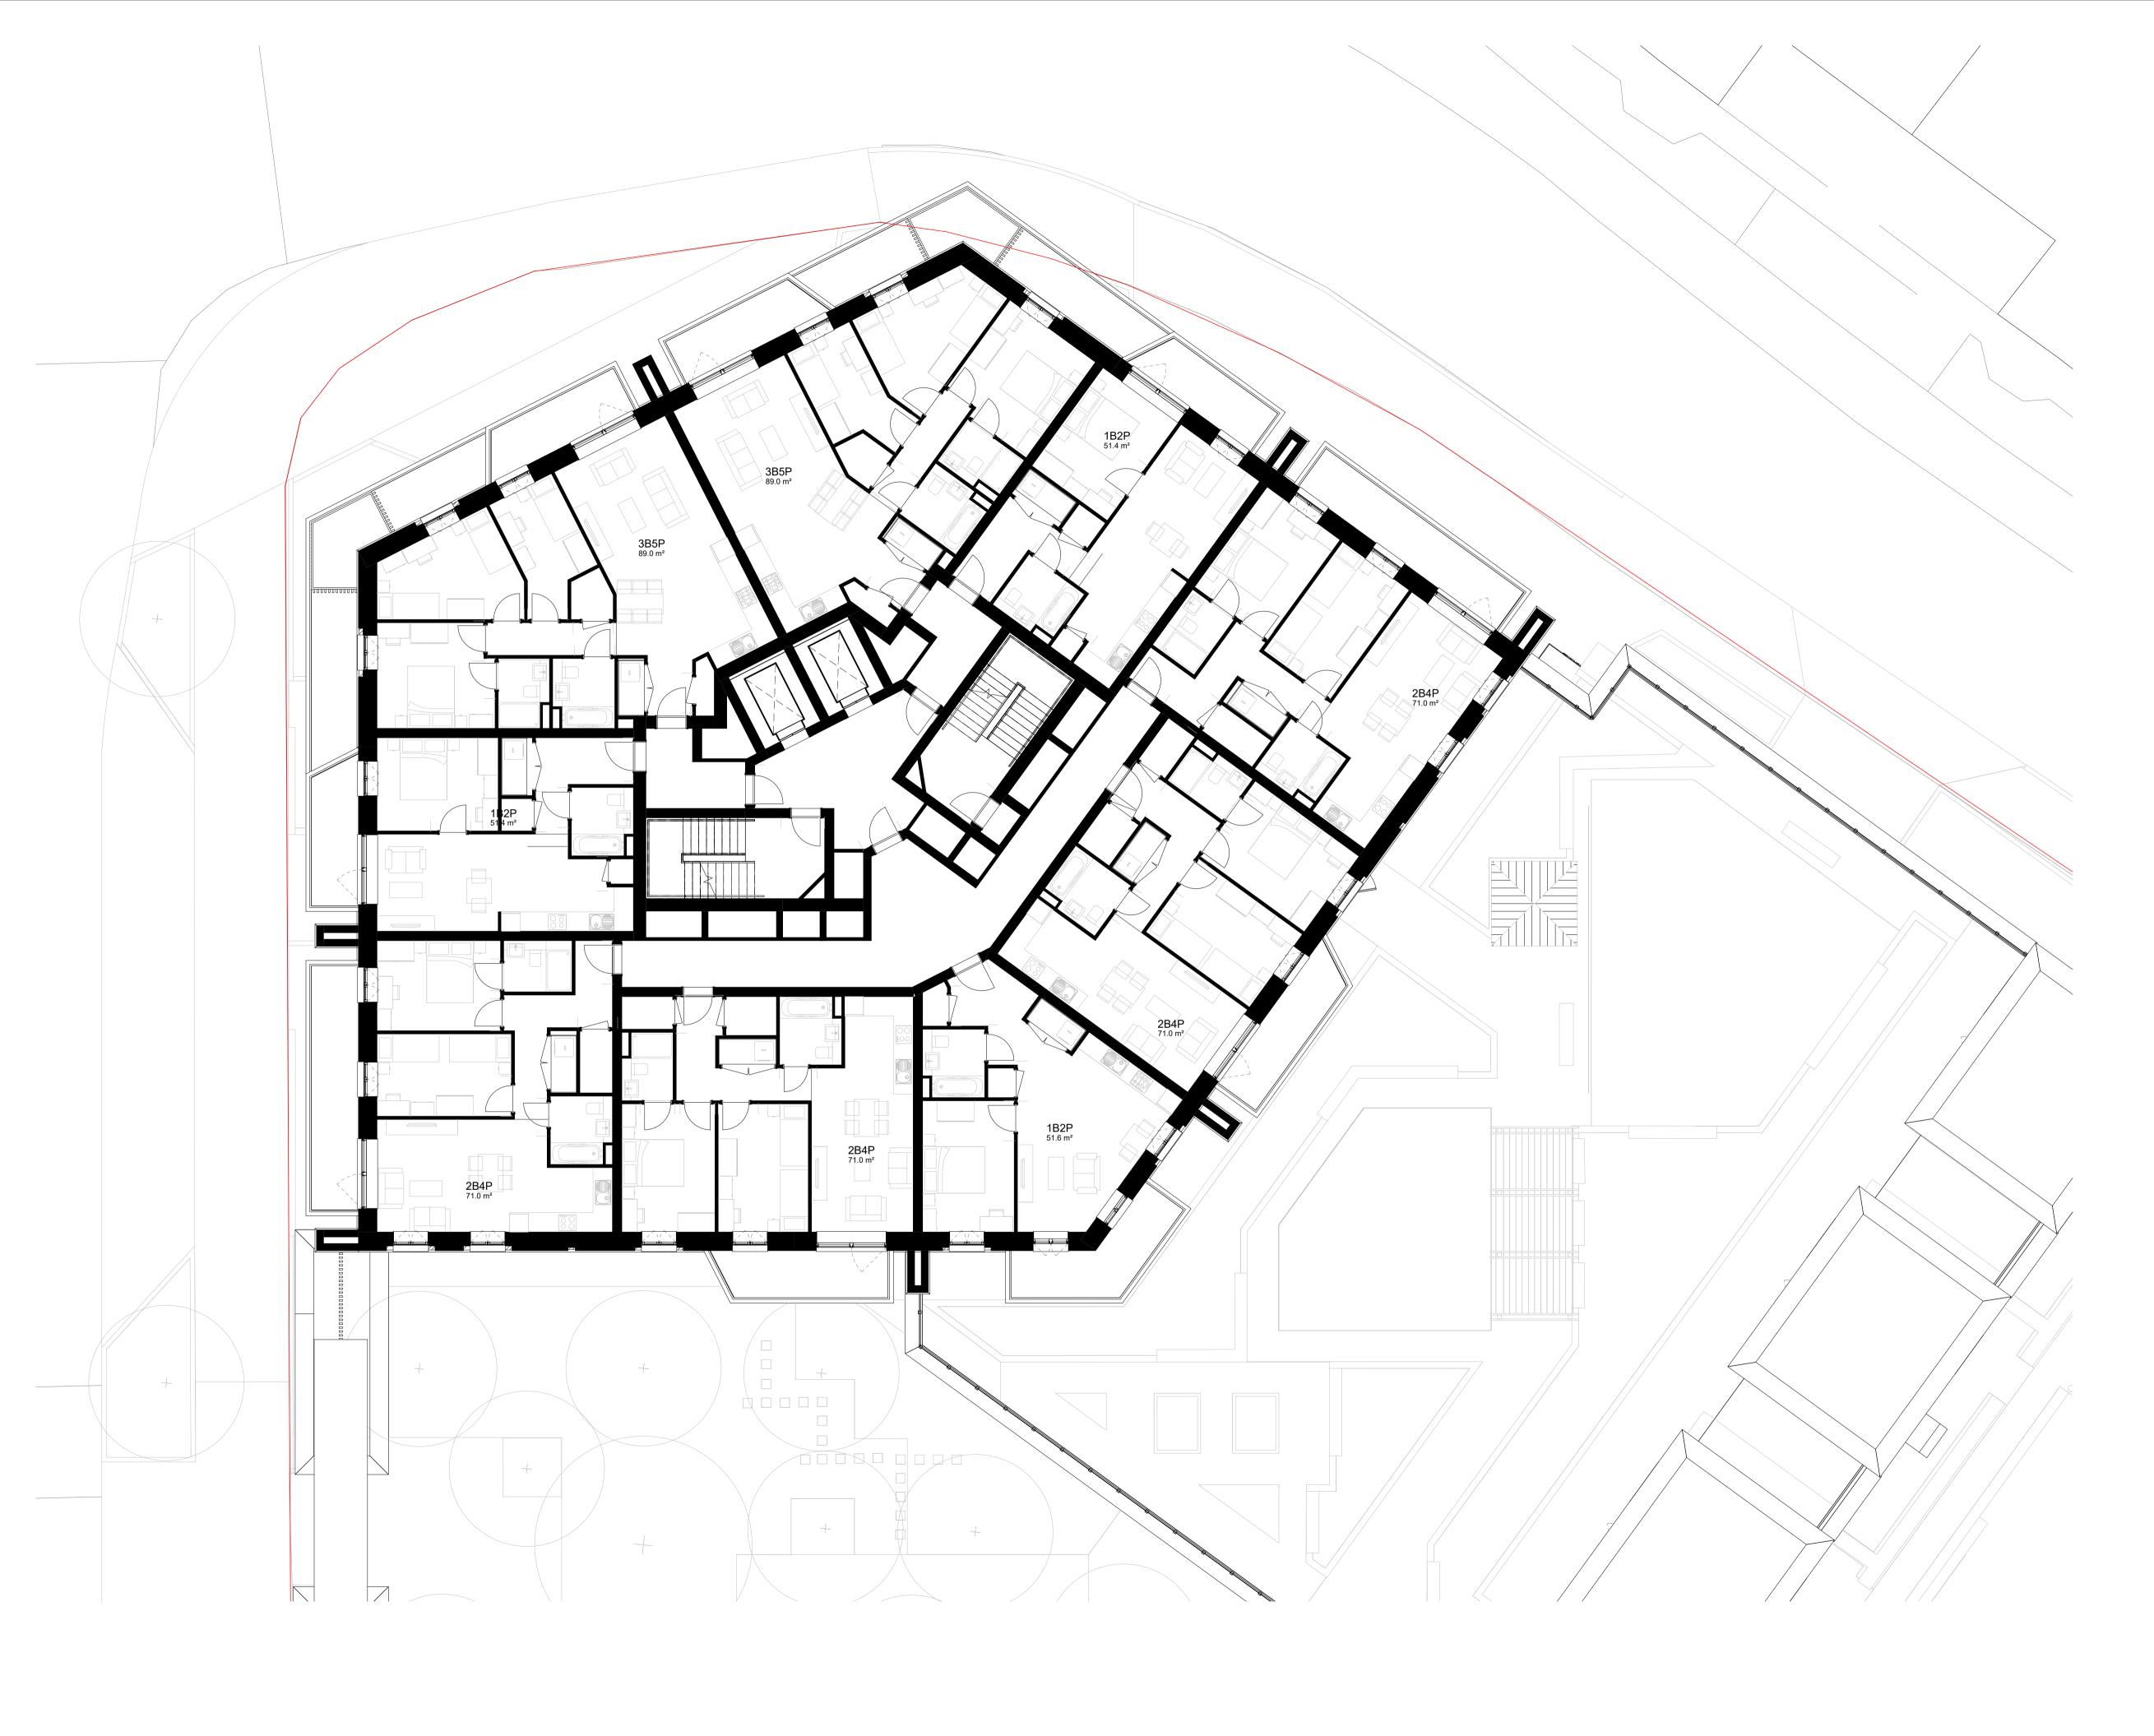

Site levels, topography and setting out based on surveys, information and reports listed below:
Laser Surveys L9870 REV n/a dated 01.09.2020
VuCity 200916 REV n/a dated 16.02.2020

Lines shown within plots are indicative only.

Lift motor rooms, plant, plan acoustis surrounds and flue extracts will not exceed three meters in height above stated AOD.

Top parapets levels will not exceed 2.5m above indicated AOD with a construction tolerance of +/- one meter.

Rev Date Description
P00 11/01/23 Design Update

Checked JJ Date SEPTEMBER 2022 Proposed Plot A Block 1 Level 09 Floor Plan

**Avenue Road Estate** 

ARE- PRP- A1Z- ZZ- DR- A-02209

P00 - FOR PLANNING