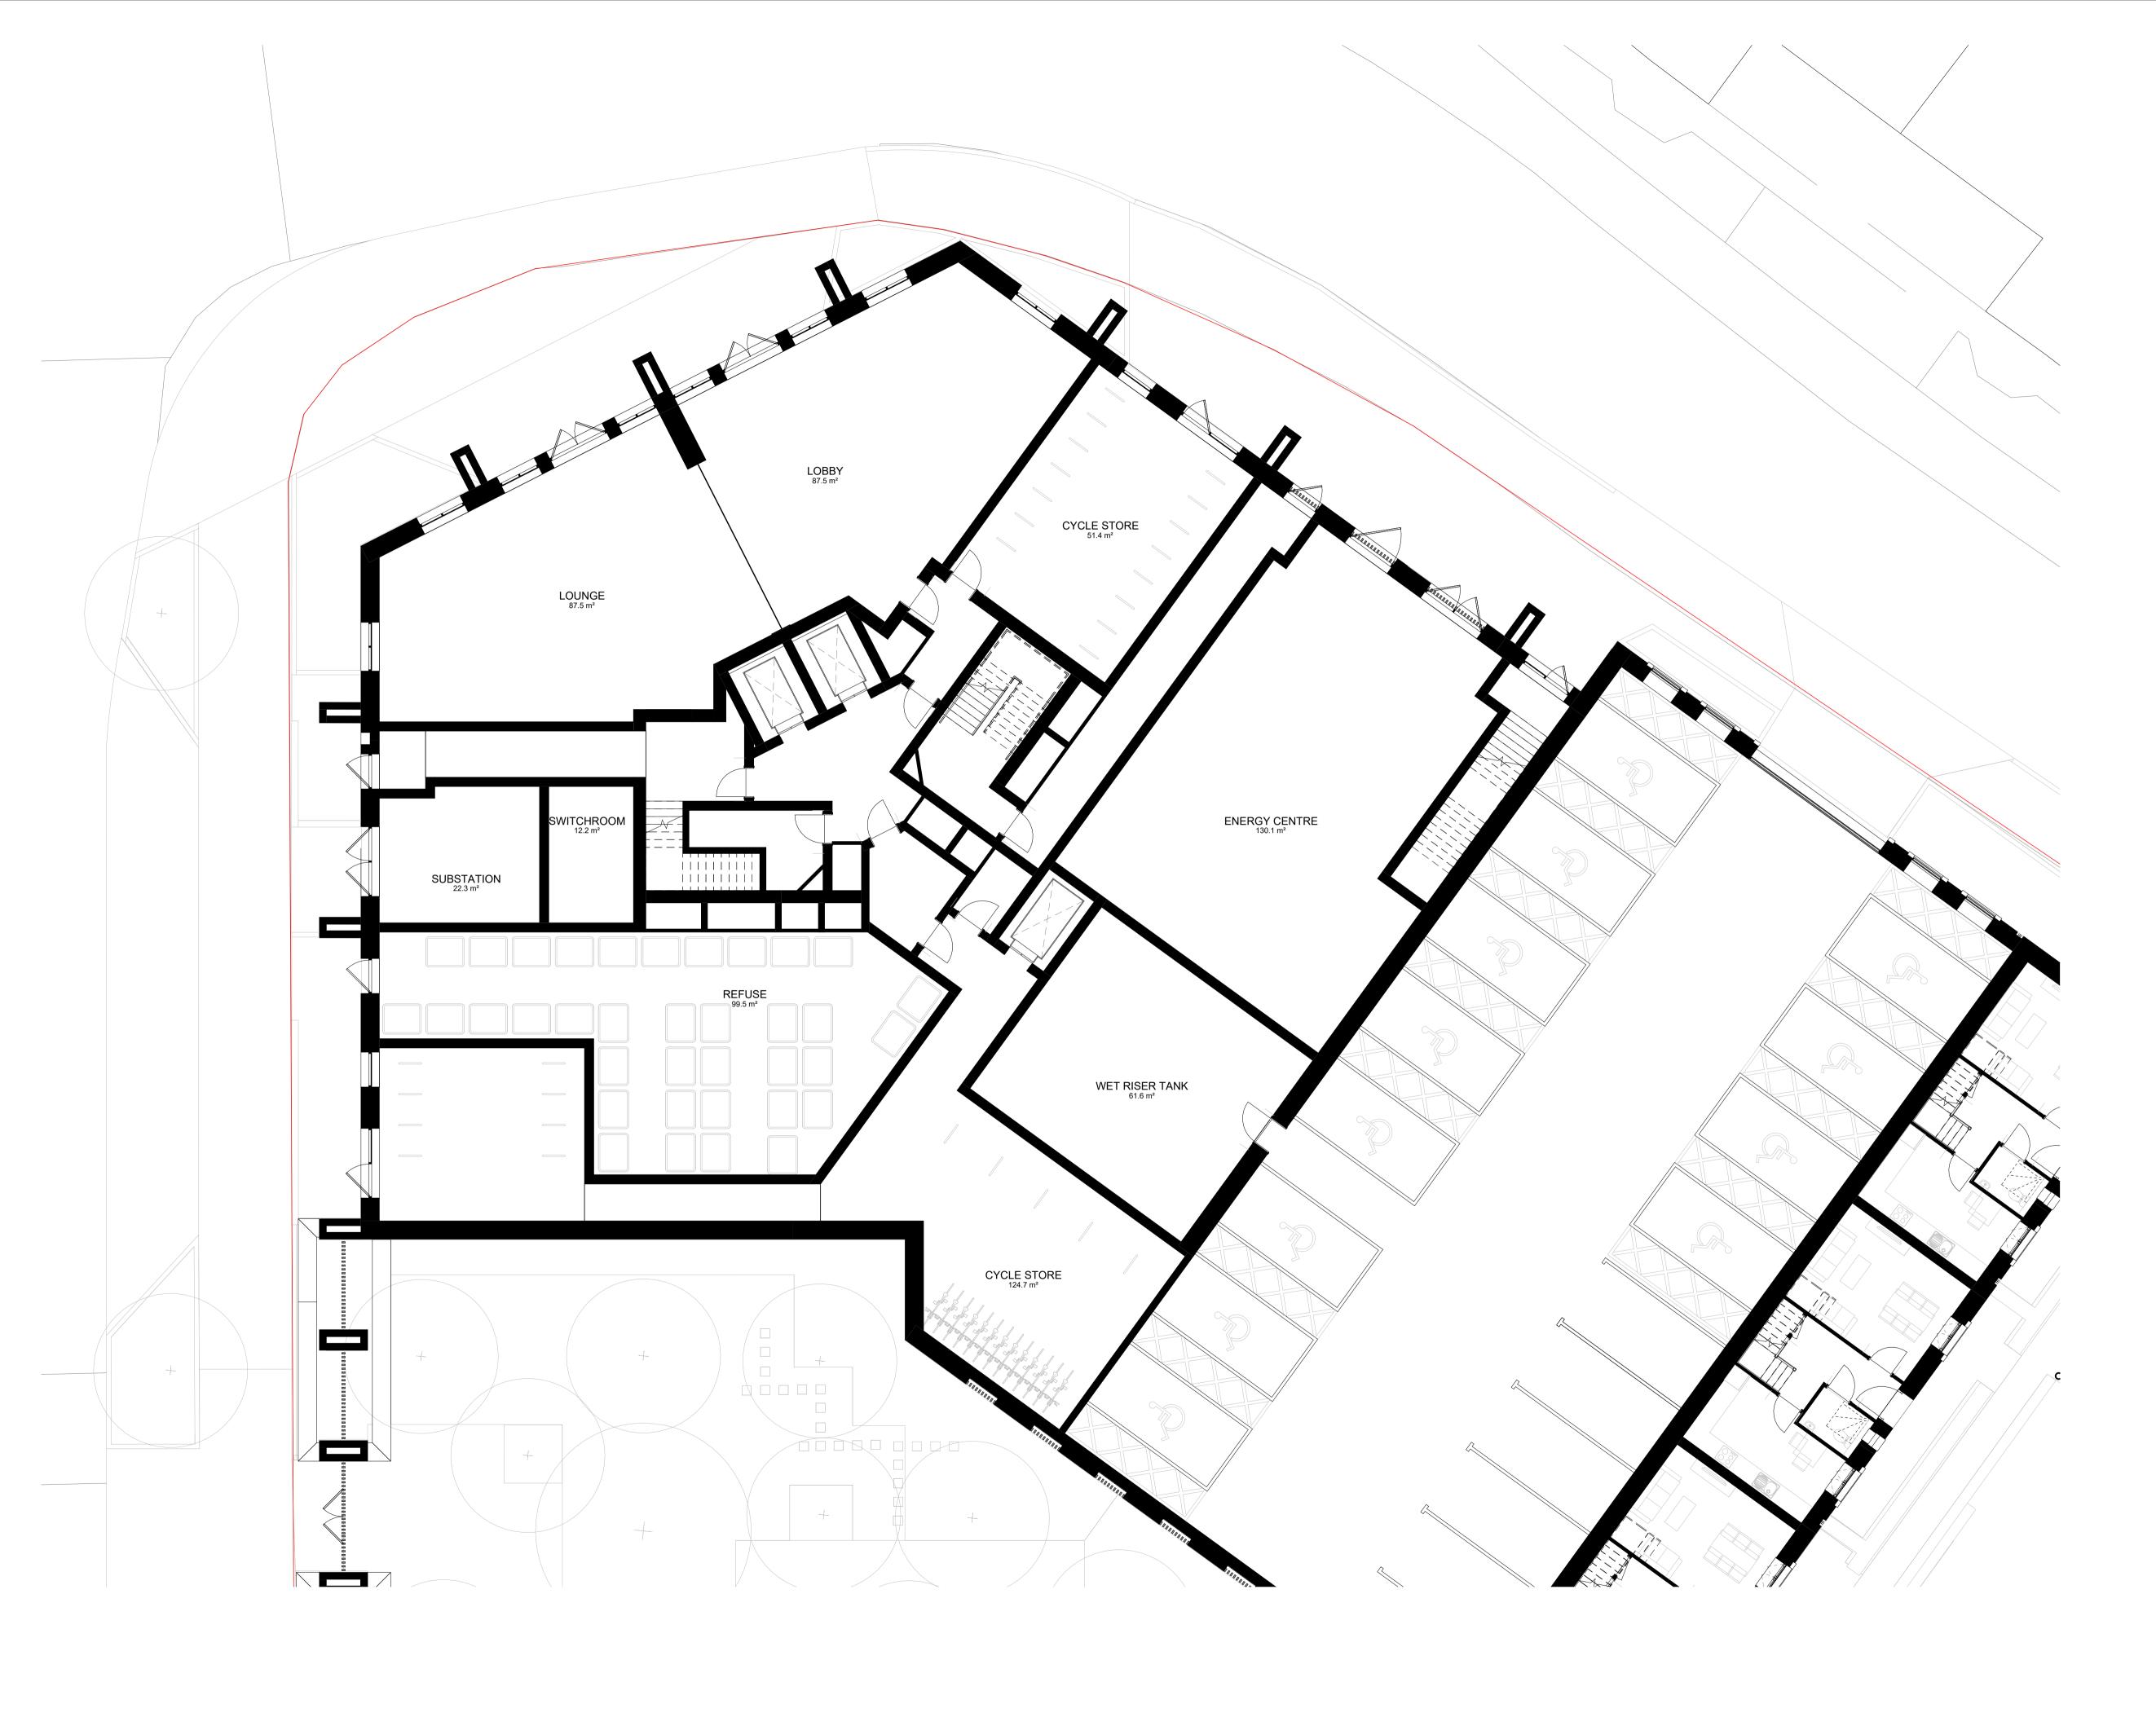

Lift motor rooms, plant, plan acoustis surrounds and flue extracts will not exceed three meters in height above stated AOD.

Top parapets levels will not exceed 2.5m above indicated AOD with a construction tolerance of +/- one meter.

Rev Date Description
P00 11/01/23 Design Update

© A1 1:100 Proposed Plot A Block 1 Ground Level Floor Plan Date Scale @ A1 1 : 100

**Avenue Road Estate** 

ARE- PRP- A1Z- ZZ- DR- A-02200

P00 - FOR PLANNING