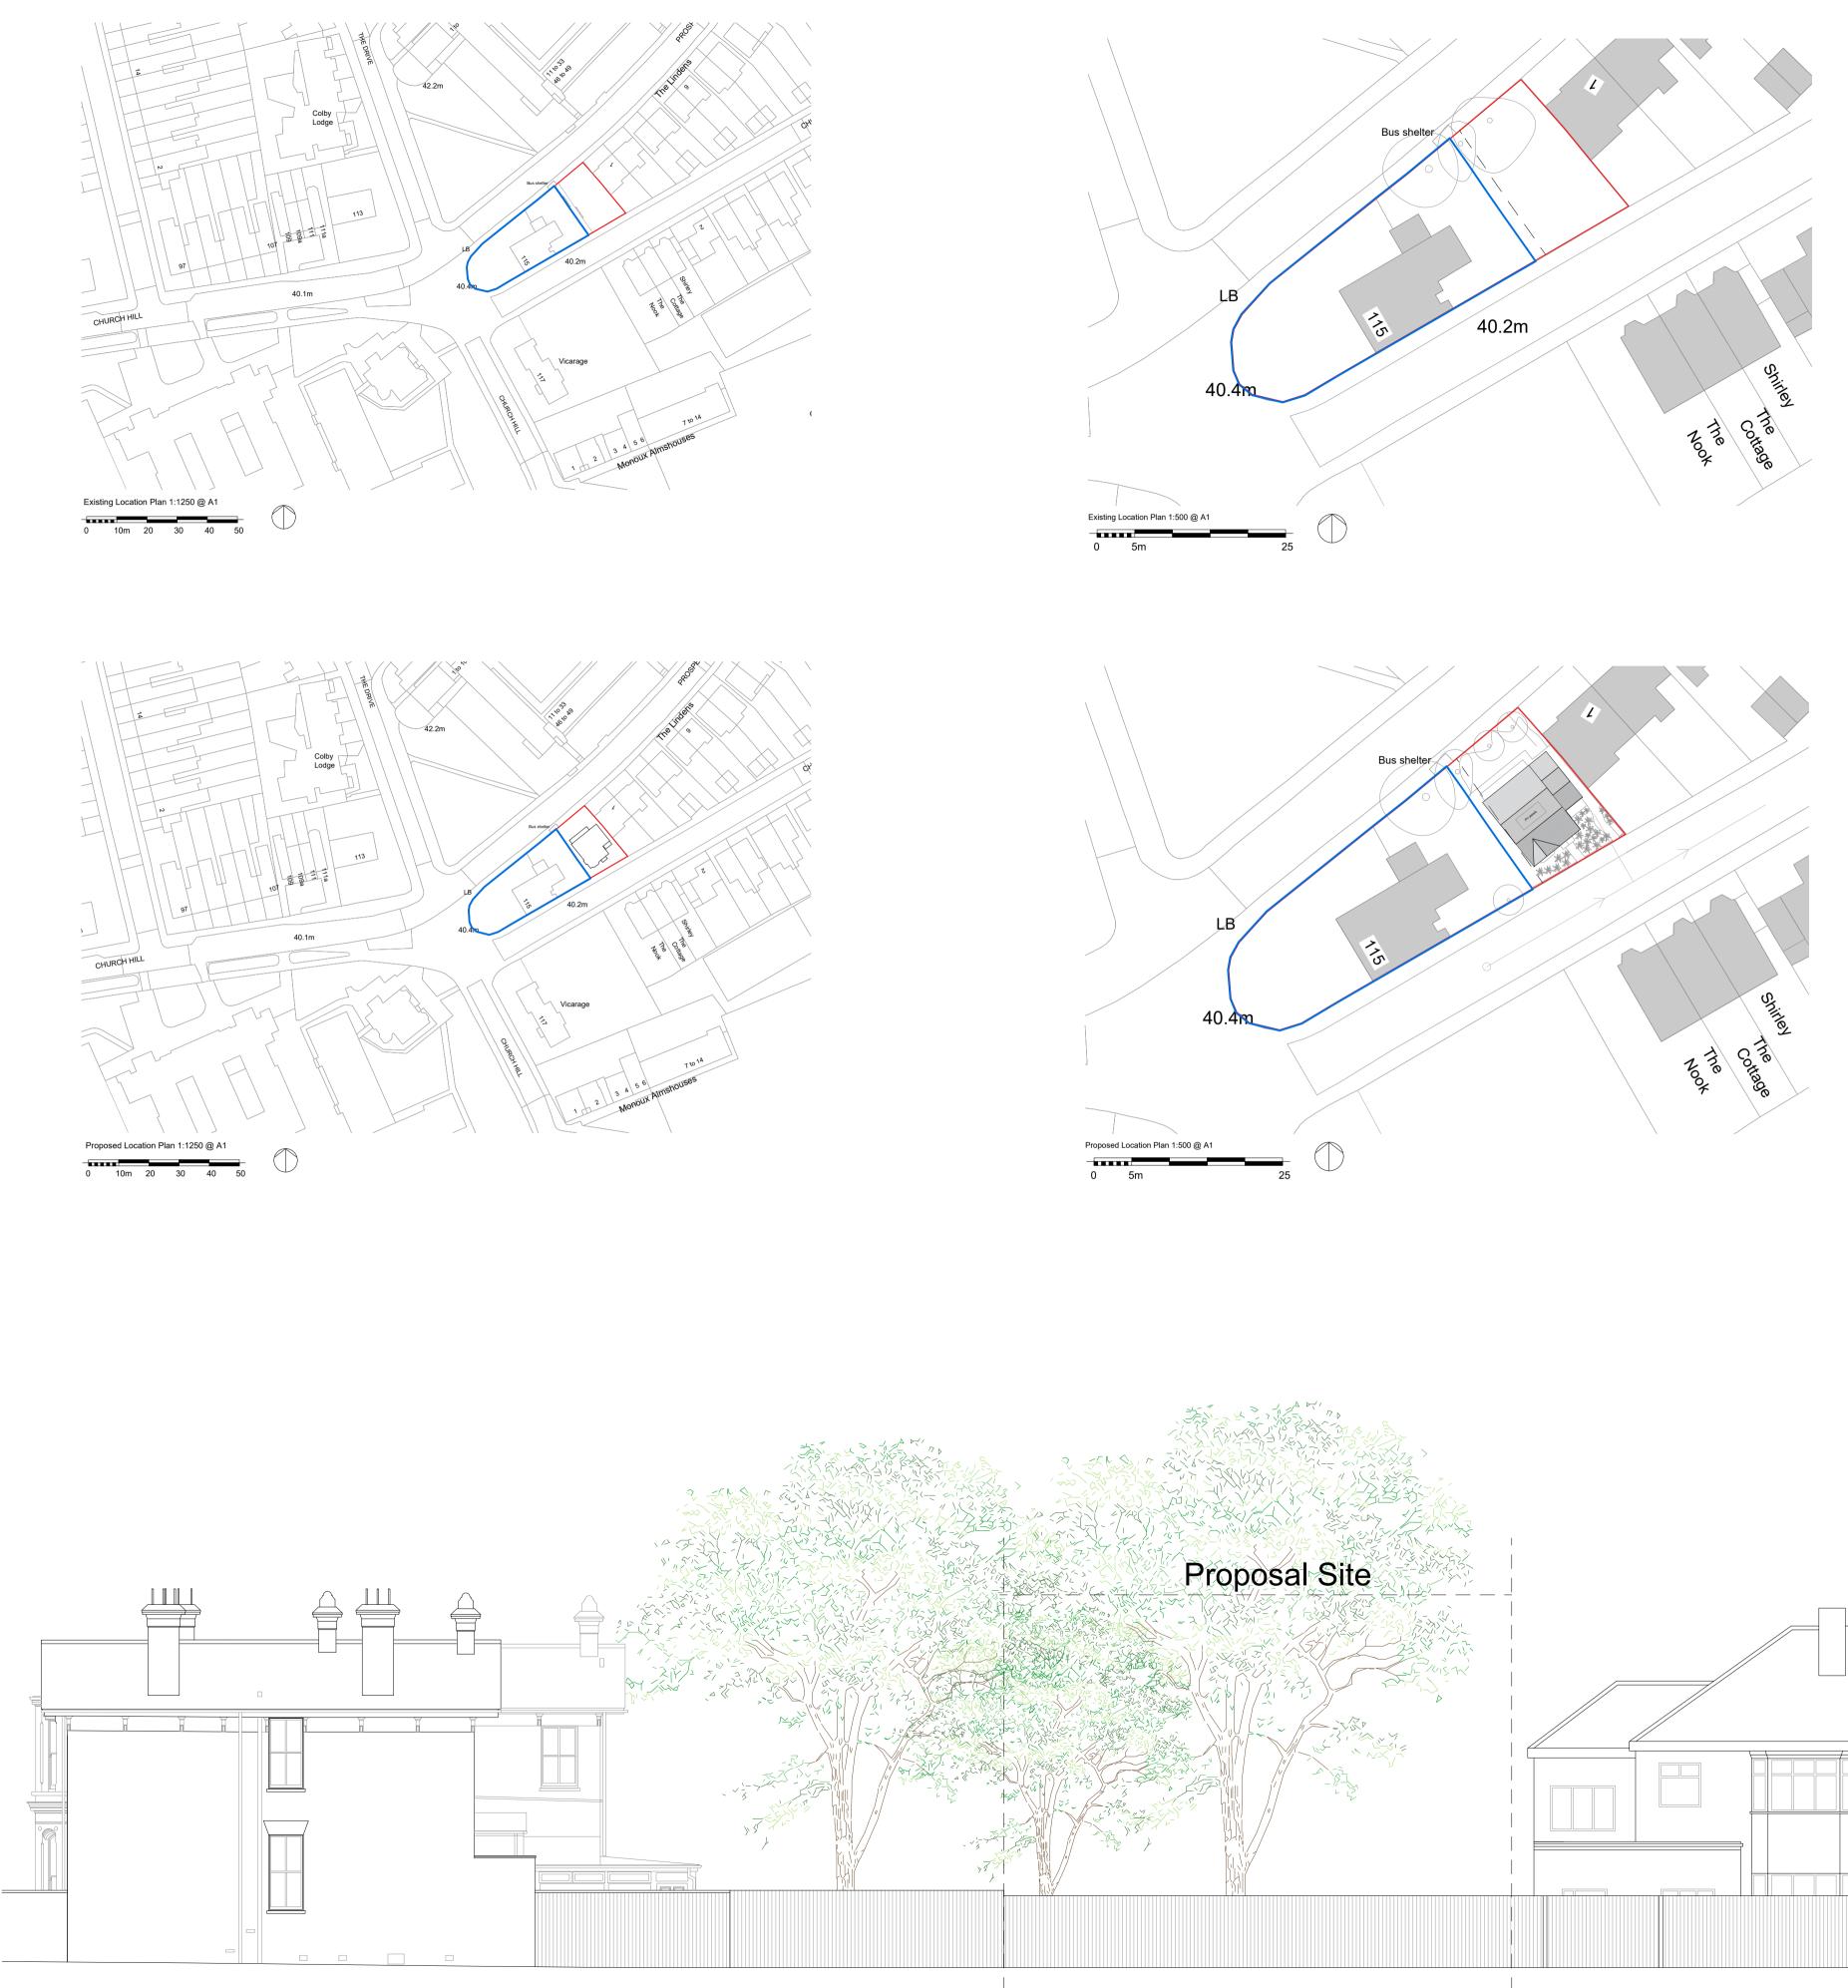

Existing Street Elevation from Church Hill Road 1:100 @ A1 (street elevations indicative)

| С   | Planning amendments | RW | 14/12/2022 |  |
|-----|---------------------|----|------------|--|
| в   | Planning amendments | RW | 27/07/2022 |  |
| А   | Outline red amended | RW | 15/06/2022 |  |
| Rev | Comment             | Ву | Date       |  |
|     |                     |    |            |  |

Stage: Feasibility Client: Kamini Peters Project: Land at back of 115 Church Hill Walthamstow E17 3BD Drawing Title: Existing & Proposed Location & Block Plan and Existing Elevation Drawing no: P01 Revision: C Drawn by: RW Project no: 678 Scale: 1:1250 @ A3 Chkd by: RS SKARCHITECTS 853-855 London Road Westcliff-on-Sea SS0 9SZ Tel: 01702 509250 Email: info@skarchitects.co.uk Do not scale from this drawing for co Do not scale from this drawing for construction purposes. Drawing to be read in conjunction with all other issued drawings, documents and relevant consultants' information. All information on this drawing is for guidance purposes only. All dimensions must be checked onsite. This information is subject to Building Control requirements and the requirements of all relevant statutory authorities and service providers.