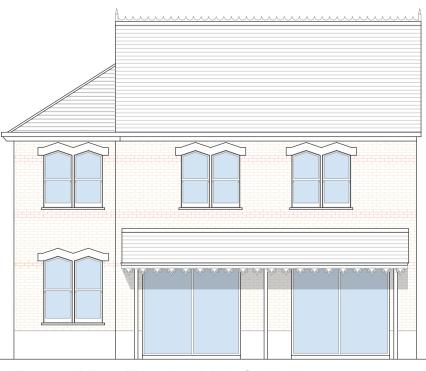

© SKArchitects Ltd 2018

Proposed Street Elevation from Church Hill Road 1:100 @ A1 (street elevations indicative)

Proposed Rear Elevation 1:100 @ A1

Proposed Side (West) Elevation 1:100 @ A1

Section through staircase 1:100 @ A1