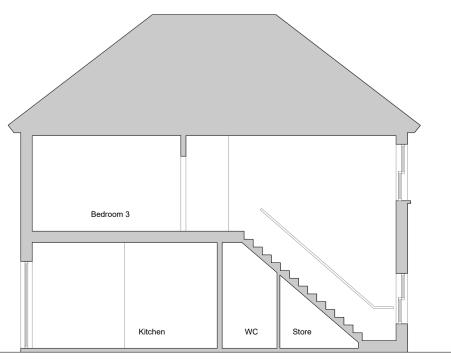

© SKArchitects Ltd 2018

Proposed Street Elevation from Church Hill Road 1:100 @ A1 (street elevations indicative)

Proposed Rear Elevation 1:100 @ A1

Proposed Side (West) Elevation 1:100 @ A1

Section through staircase 1:100 @ A1