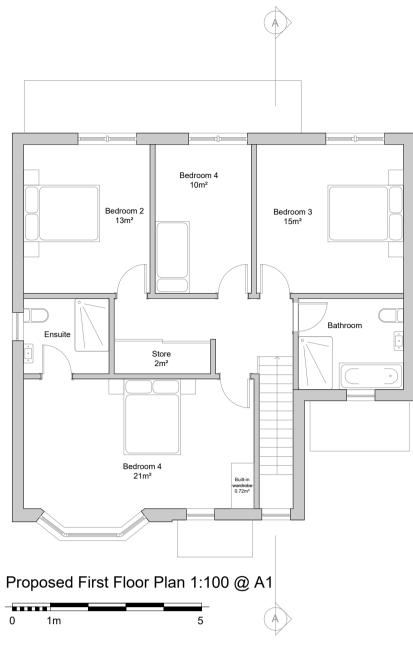

## CAreas addedRW10/11/2022BPlanning amendmentsRW27/07/22AAmendment to rear windowRW21/03/22RevCommentByDate

Stage:

Planning Client: Kamini Peters Project: Land at back of 115 Church Hill Walthamstow E17 3BD Drawing Title: Proposed Plans, Elevations and Section Drawing no: P02 Revision: C Project no: 678 Drawn by: RW Scale: 1:100 @ A1 Chkd by: RS SKARCHITECTS 853-855 London Road Westcliff-on-Sea SS0 9SZ Tel: 01702 509250 Email: info@skarchitects.co.uk