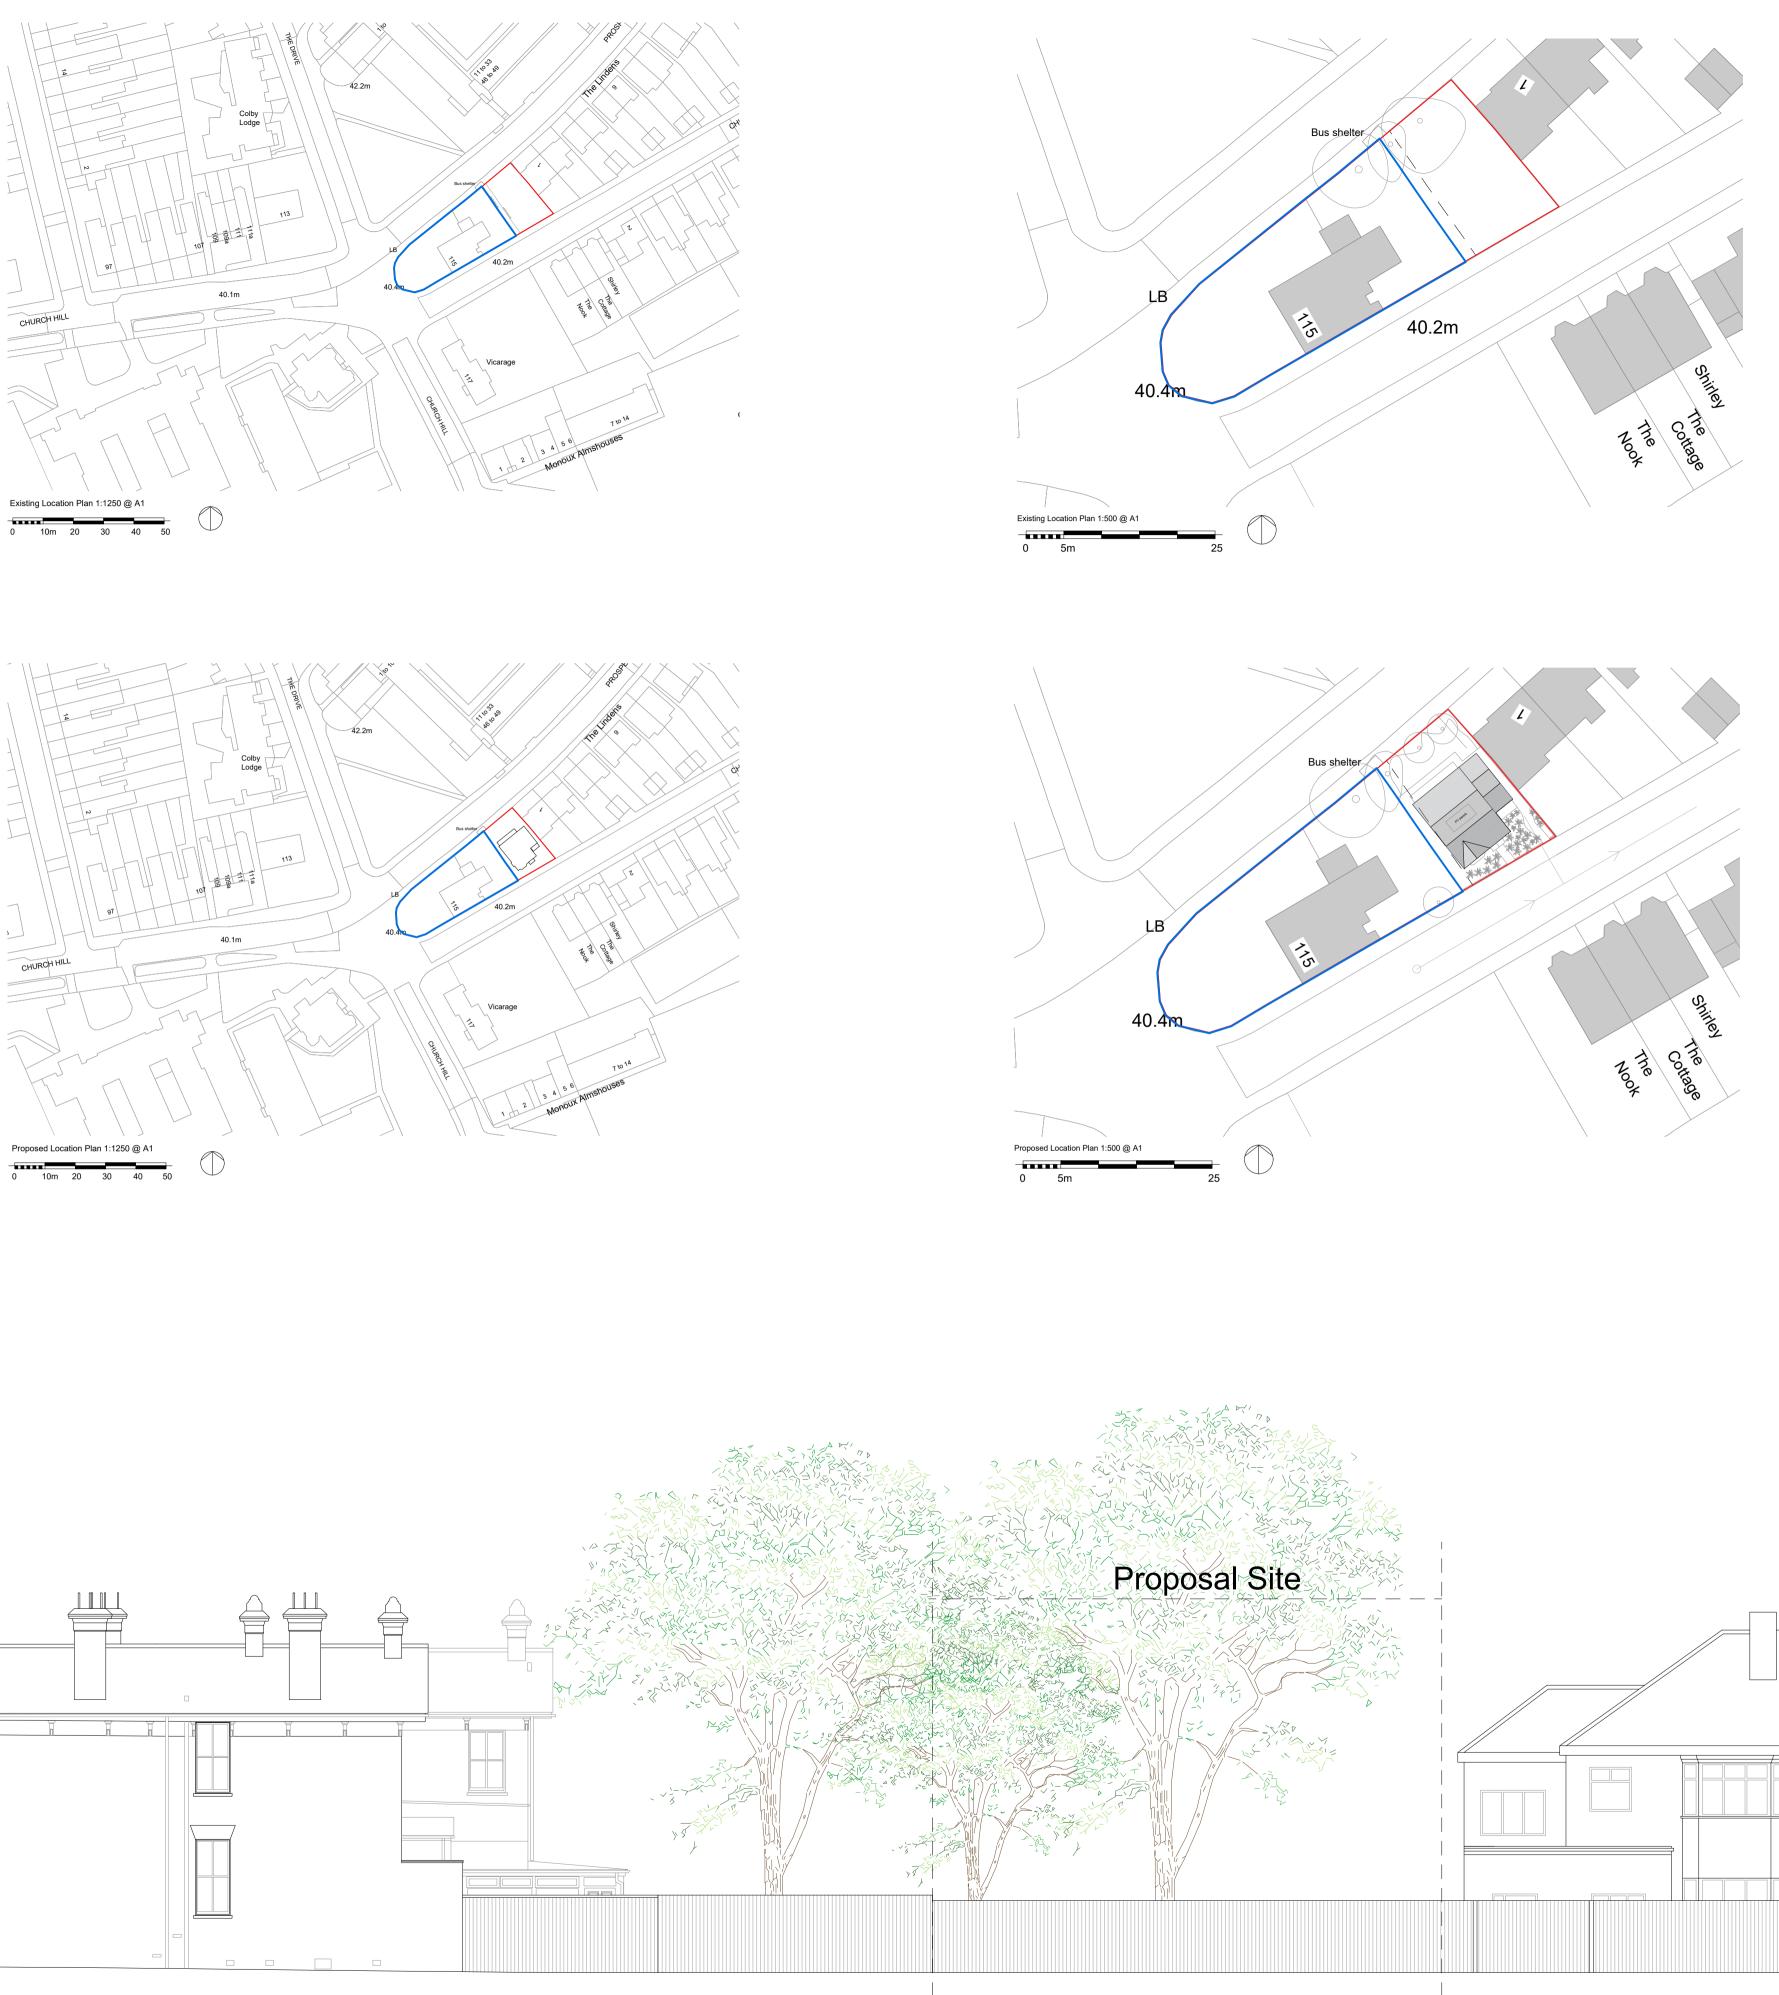

Existing Street Elevation from Church Hill Road 1:100 @ A1 (street elevations indicative)

| С   | Planning amendments | RW | 14/12/2022 |  |
|-----|---------------------|----|------------|--|
| в   | Planning amendments | RW | 27/07/2022 |  |
| А   | Outline red amended | RW | 15/06/2022 |  |
| Rev | Comment             | Ву | Date       |  |
|     |                     |    |            |  |

Stage: Feasibility Client: Kamini Peters Project: Land at back of 115 Church Hill Walthamstow E17 3BD Drawing Title: Existing & Proposed Location & Block Plan and Existing Elevation Drawing no: P01 Revision: C Drawn by: RW Project no: 678 Scale: 1:1250 @ A3 Chkd by: RS SKARCHITECTS 853-855 London Road Westcliff-on-Sea SS0 9SZ Tel: 01702 509250 Email: info@skarchitects.co.uk Do not scale from this drawing for co Do not scale from this drawing for construction purposes. Drawing to be read in conjunction with all other issued drawings, documents and relevant consultants' information. All information on this drawing is for guidance purposes only. All dimensions must be checked onsite. This information is subject to Building Control requirements and the requirements of all relevant statutory authorities and service providers.