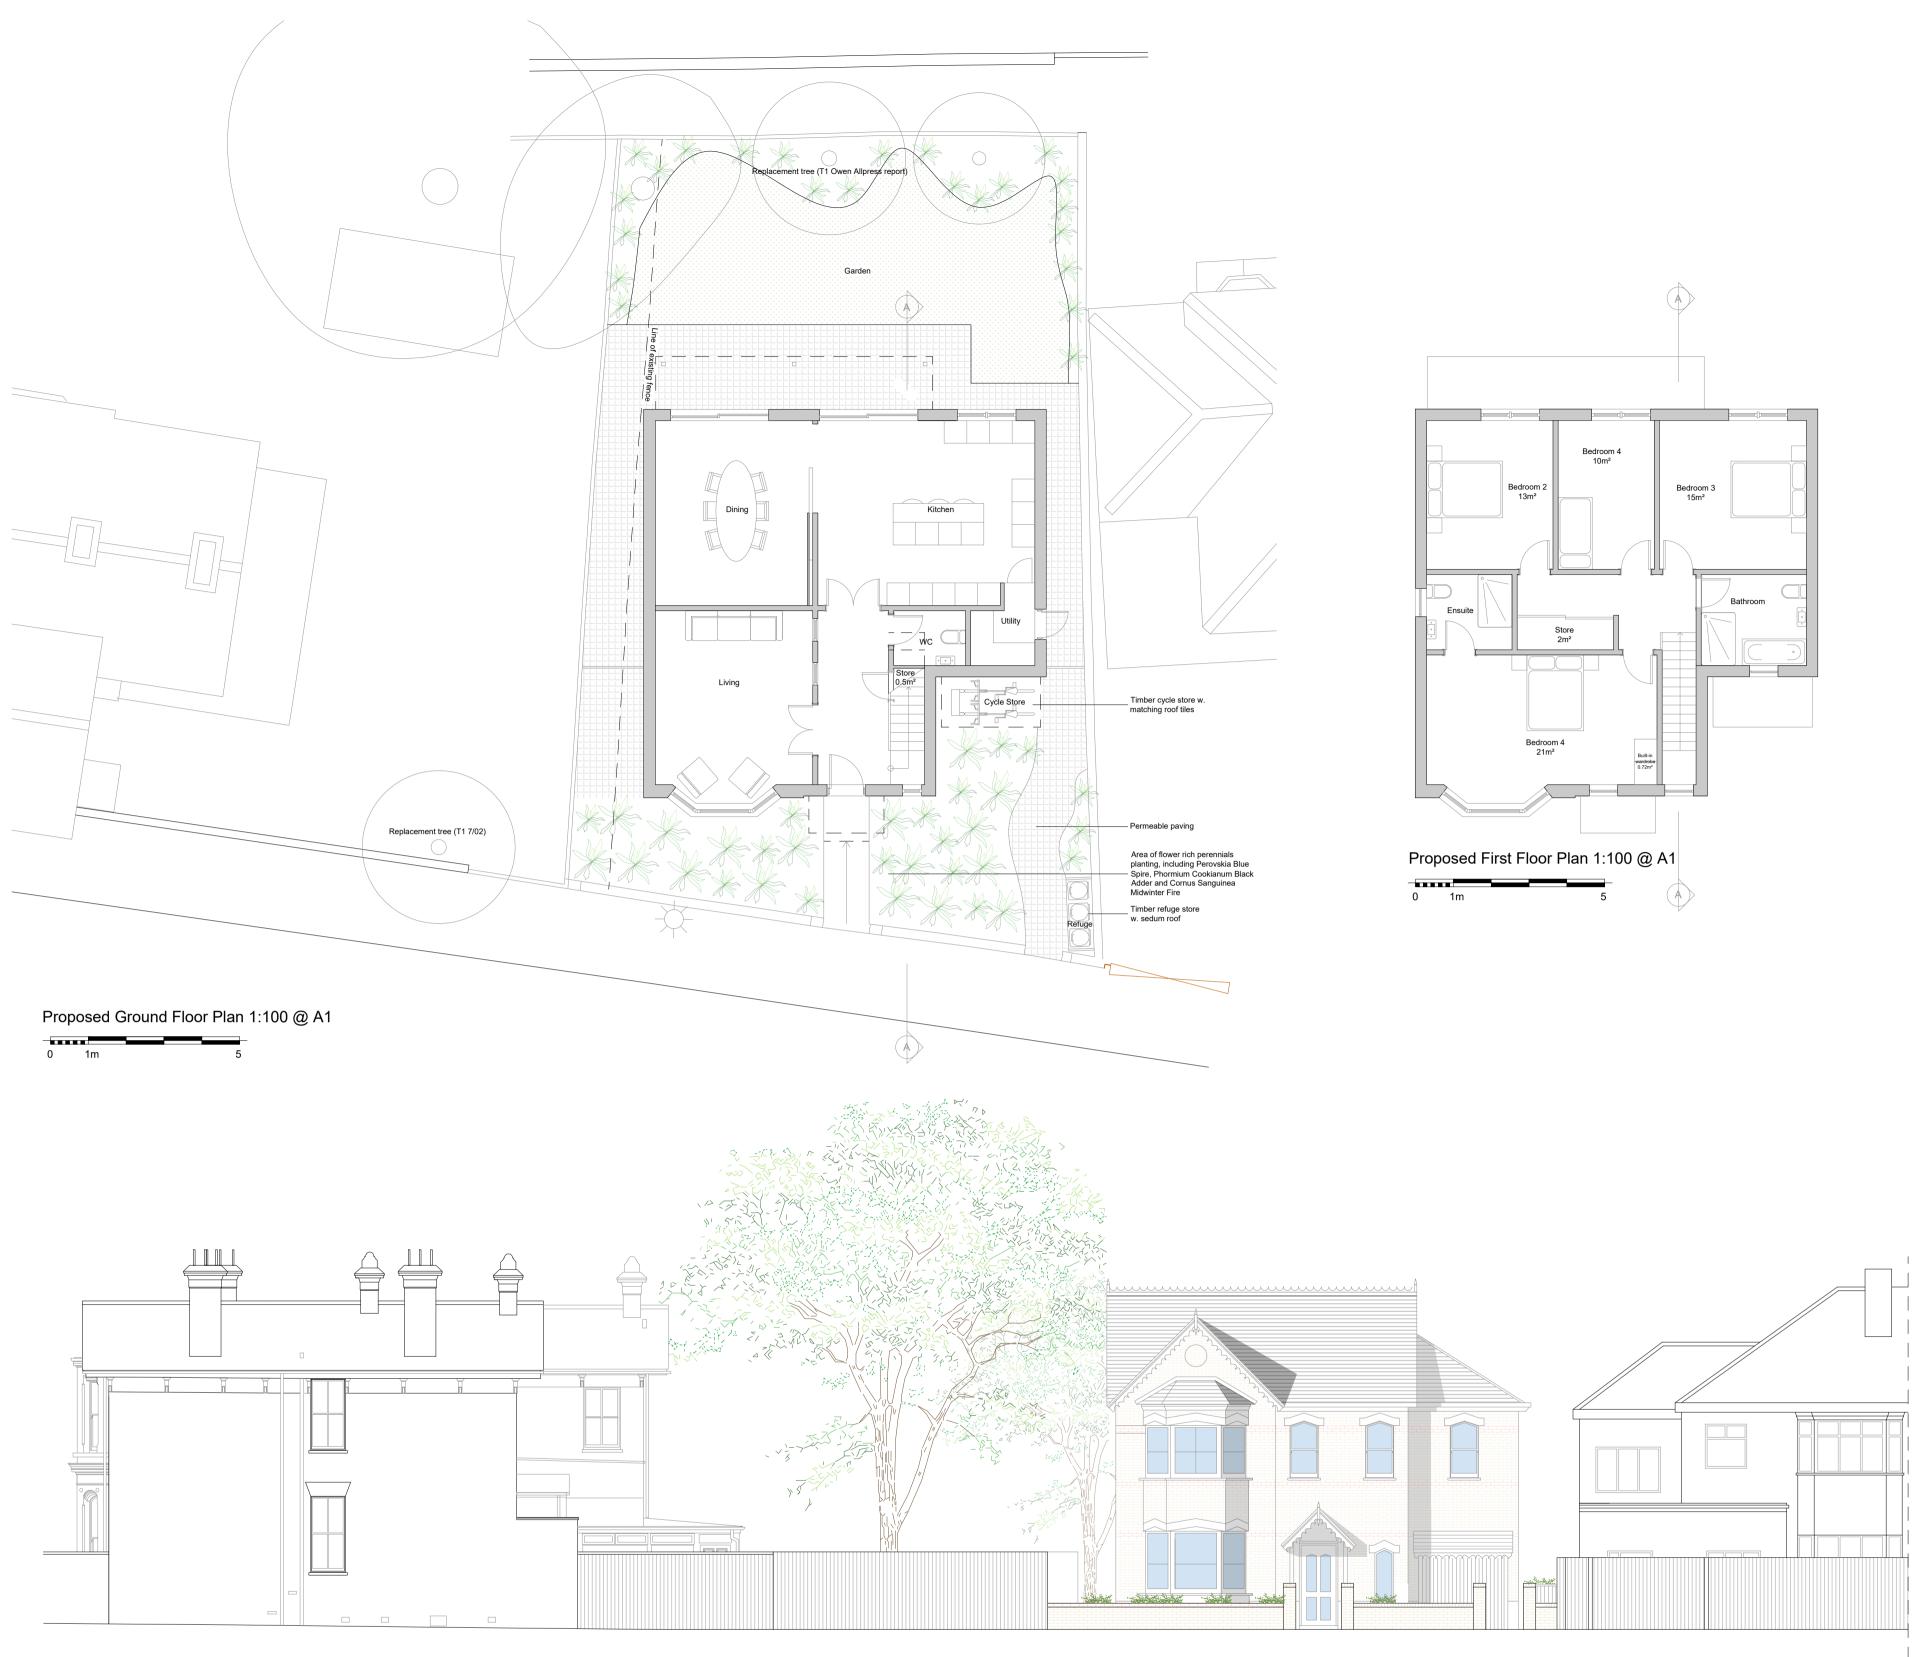

© SKArchitects Ltd 2018

Proposed Street Elevation from Church Hill Road 1:100 @ A1 (street elevations indicative)

Proposed Rear Elevation 1:100 @ A1

Proposed Side (West) Elevation 1:100 @ A1

Section through staircase 1:100 @ A1

## CAreas addedRW10/11/2022BPlanning amendmentsRW27/07/22AAmendment to rear windowRW21/03/22RevCommentByDate

Stage:

Planning Client: Kamini Peters Project: Land at back of 115 Church Hill Walthamstow E17 3BD Drawing Title: Proposed Plans, Elevations and Section Drawing no: P02 Revision: C Project no: 678 Drawn by: RW Scale: 1:100 @ A1 Chkd by: RS SKARCHITECTS 853-855 London Road Westcliff-on-Sea SS0 9SZ Tel: 01702 509250 Email: info@skarchitects.co.uk

NB. Do not scale from this drawing for construction Do not scale from this drawing for construction purposes. Drawing to be read in conjunction with all other issued drawings, documents and relevant consultants' information. All information on this drawing is for guidance purposes only. All dimensions must be checked onsite. This information is subject to Building Control requirements and the requirements of all relevant statutory authorities and service providers. © SKArchitects Ltd 2018