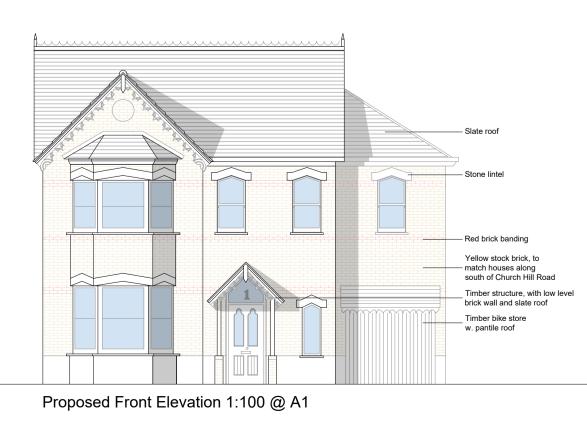

© SKArchitects Ltd 2018

Proposed Street Elevation from Church Hill Road 1:100 @ A1 (street elevations indicative)

Proposed Rear Elevation 1:100 @ A1

Proposed Side (West) Elevation 1:100 @ A1

Section through staircase 1:100 @ A1

## CAreas addedRW10/11/2022BPlanning amendmentsRW27/07/22AAmendment to rear windowRW21/03/22RevCommentByDate

Stage:

Planning Client: Kamini Peters Project: Land at back of 115 Church Hill Walthamstow E17 3BD Drawing Title: Proposed Plans, Elevations and Section Drawing no: P02 Revision: C Project no: 678 Drawn by: RW Scale: 1:100 @ A1 Chkd by: RS SKARCHITECTS 853-855 London Road Westcliff-on-Sea SS0 9SZ Tel: 01702 509250 Email: info@skarchitects.co.uk

NB. Do not scale from this drawing for construction Do not scale from this drawing for construction purposes. Drawing to be read in conjunction with all other issued drawings, documents and relevant consultants' information. All information on this drawing is for guidance purposes only. All dimensions must be checked onsite. This information is subject to Building Control requirements and the requirements of all relevant statutory authorities and service providers. © SKArchitects Ltd 2018