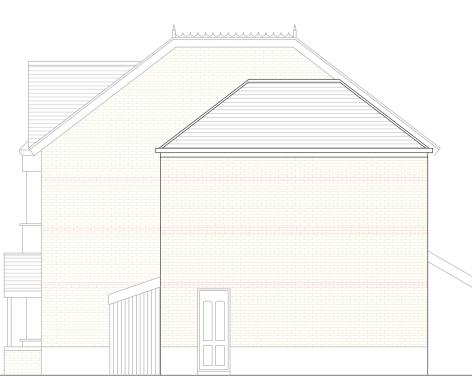

© SKArchitects Ltd 2018

Proposed Street Elevation from Church Hill Road 1:100 @ A1 (street elevations indicative)

Proposed Rear Elevation 1:100 @ A1

Proposed Side (West) Elevation 1:100 @ A1

Section through staircase 1:100 @ A1