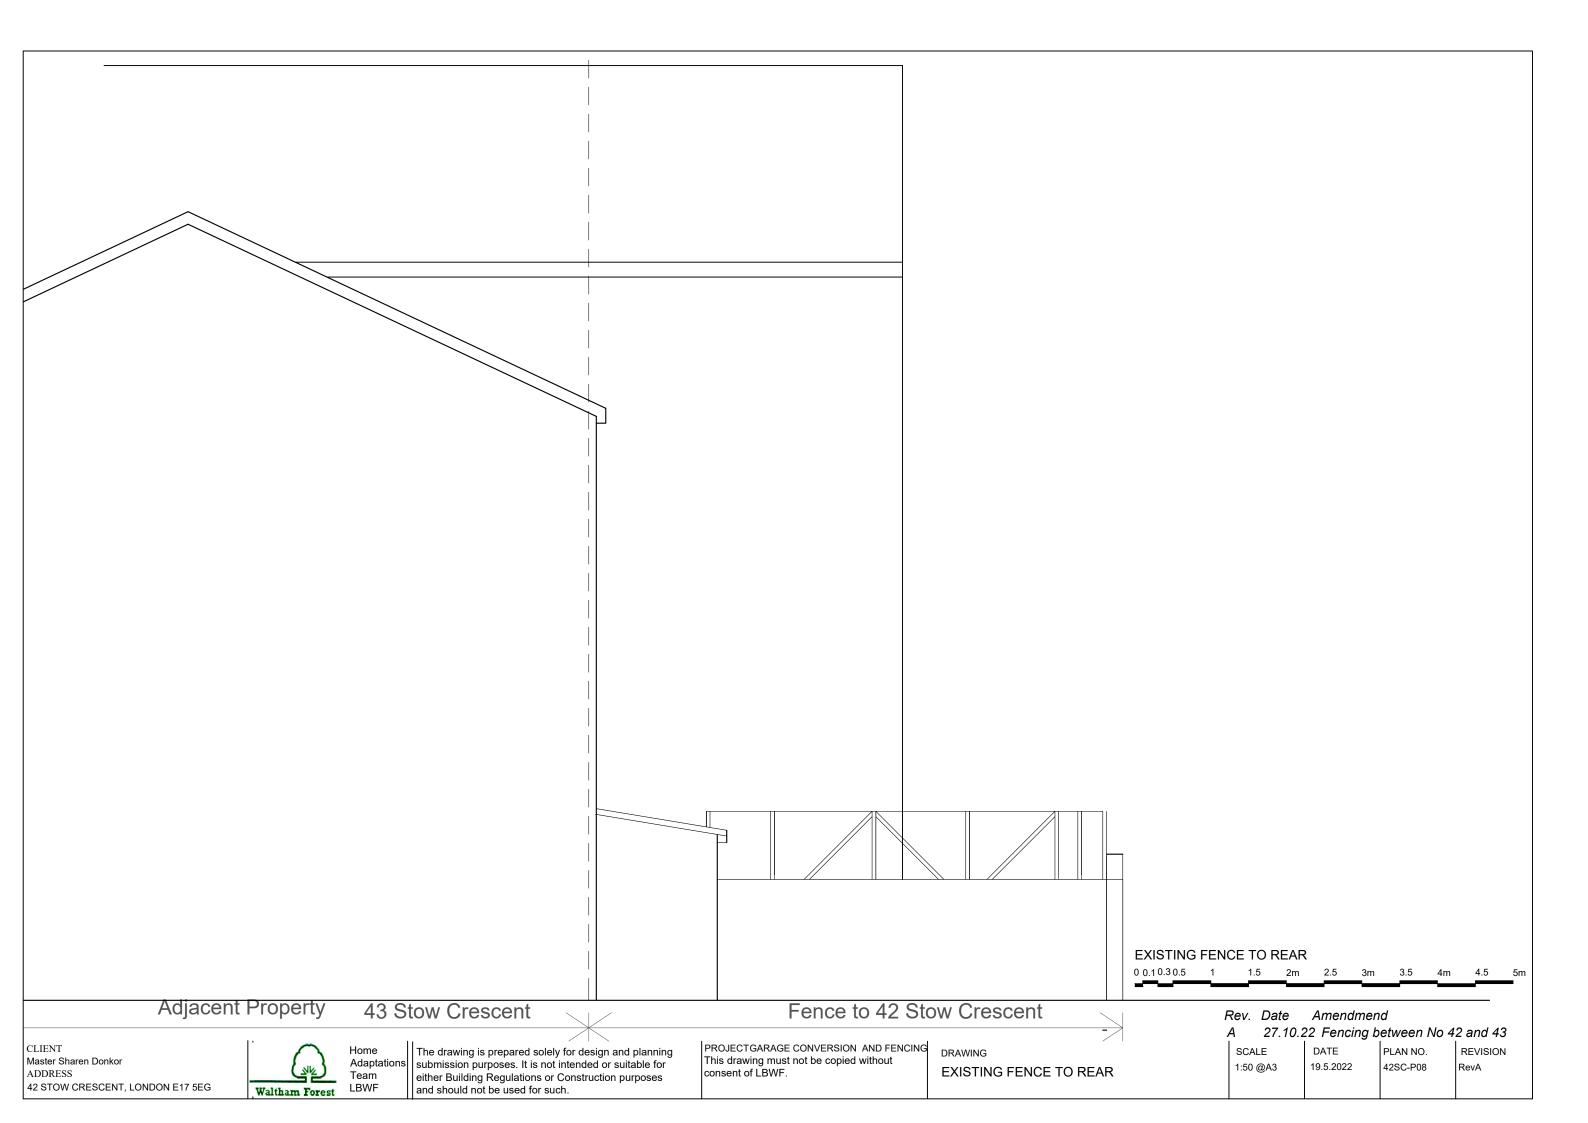

Rev. Date Amendmend 16.6.22 Gas Boiler on second floor

2m 2.5

EXISTING FIRST FLOOR PLAN

CLIENT Master Sharen Donkor ADDRESS 42 STOW CRESCENT, LONDON E17 5EG



Home Adaptation Team LBWF

The drawing is prepared solely for design and planning submission purposes. It is not intended or suitable for either Building Regulations or Construction purposes and should not be used for such.

PROJECT GARAGE CONVERSION AND FENCING This drawing must not be copied without consent of LBWF.

EXISTING FIRST FLOOR, PLAN, EXISTING SECOND FLOOR PLAN

SCALE 1:50 @A3

1.5

0 0.1 0.3 0.5 1

DATE 19.5.2022

4m 4.5 5m

PLAN NO. REVISION 42 SC-P04 RevA

3m 3.5