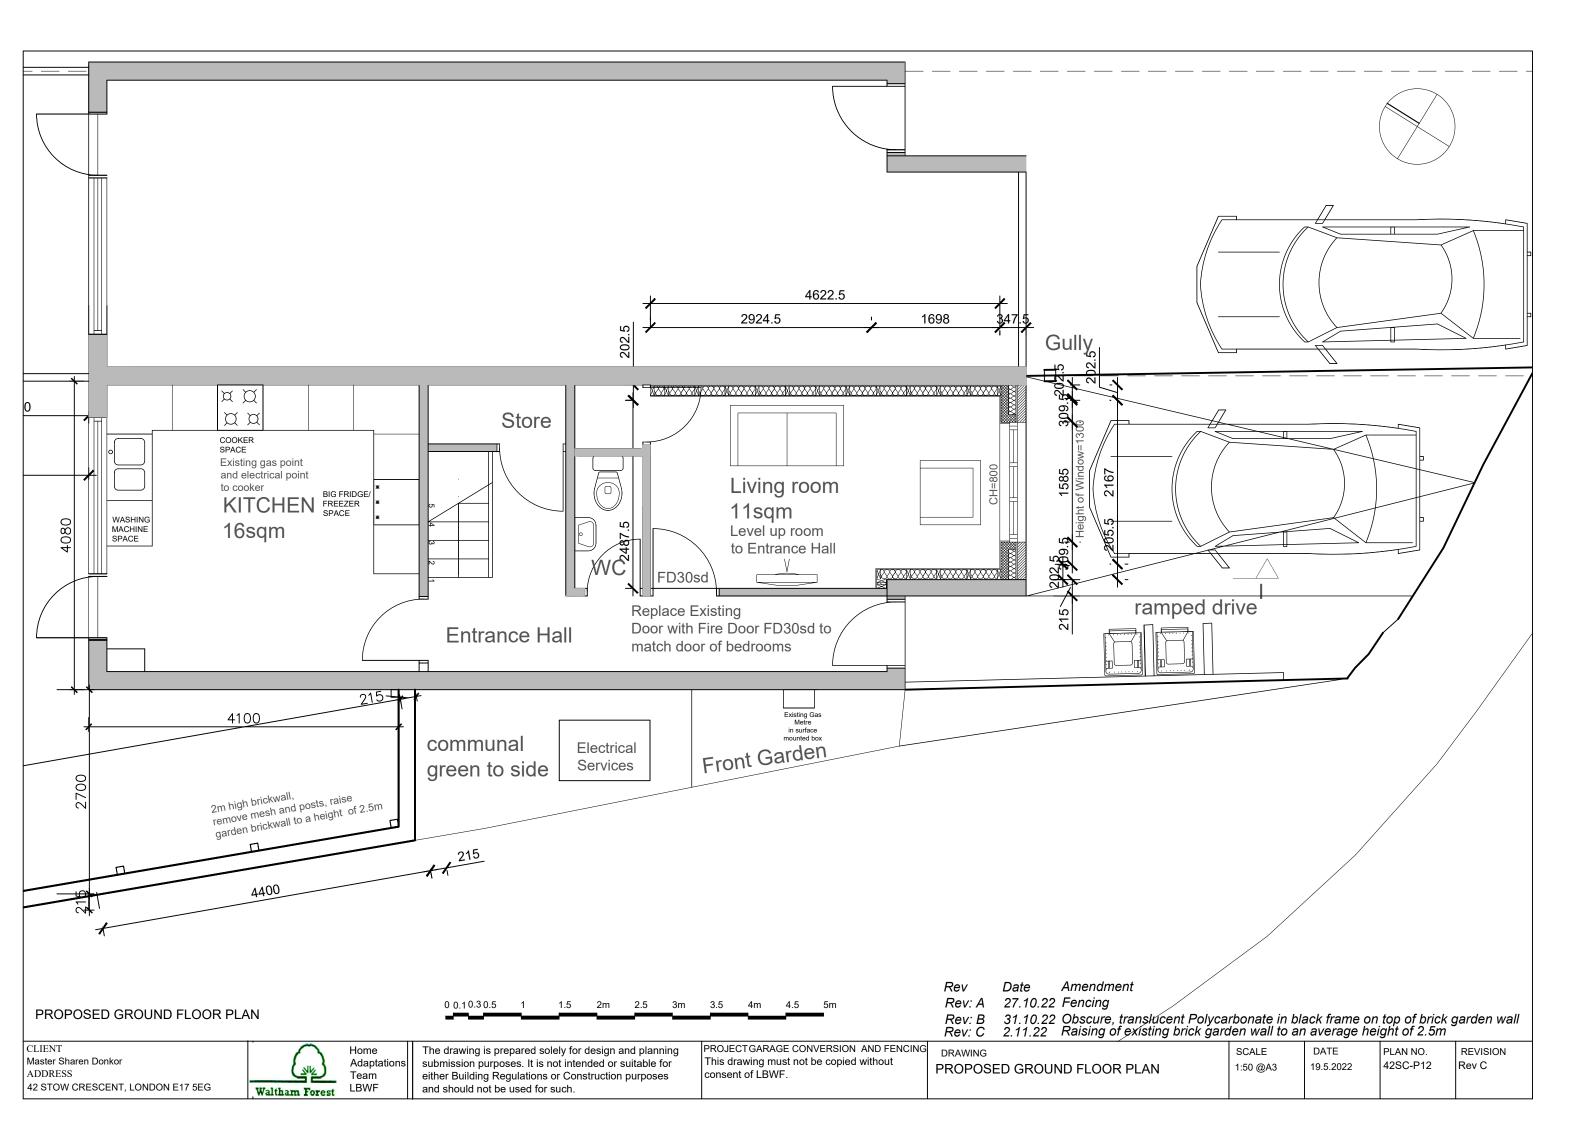

Rev. Date Amendmend 16.6.22 Gas Boiler on second floor

2m 2.5

EXISTING FIRST FLOOR PLAN

CLIENT Master Sharen Donkor ADDRESS 42 STOW CRESCENT, LONDON E17 5EG



Home Adaptation Team LBWF

The drawing is prepared solely for design and planning submission purposes. It is not intended or suitable for either Building Regulations or Construction purposes and should not be used for such.

PROJECT GARAGE CONVERSION AND FENCING This drawing must not be copied without consent of LBWF.

EXISTING FIRST FLOOR, PLAN, EXISTING SECOND FLOOR PLAN

SCALE 1:50 @A3

1.5

0 0.1 0.3 0.5 1

DATE 19.5.2022

4m 4.5 5m

PLAN NO. REVISION 42 SC-P04 RevA

3m 3.5