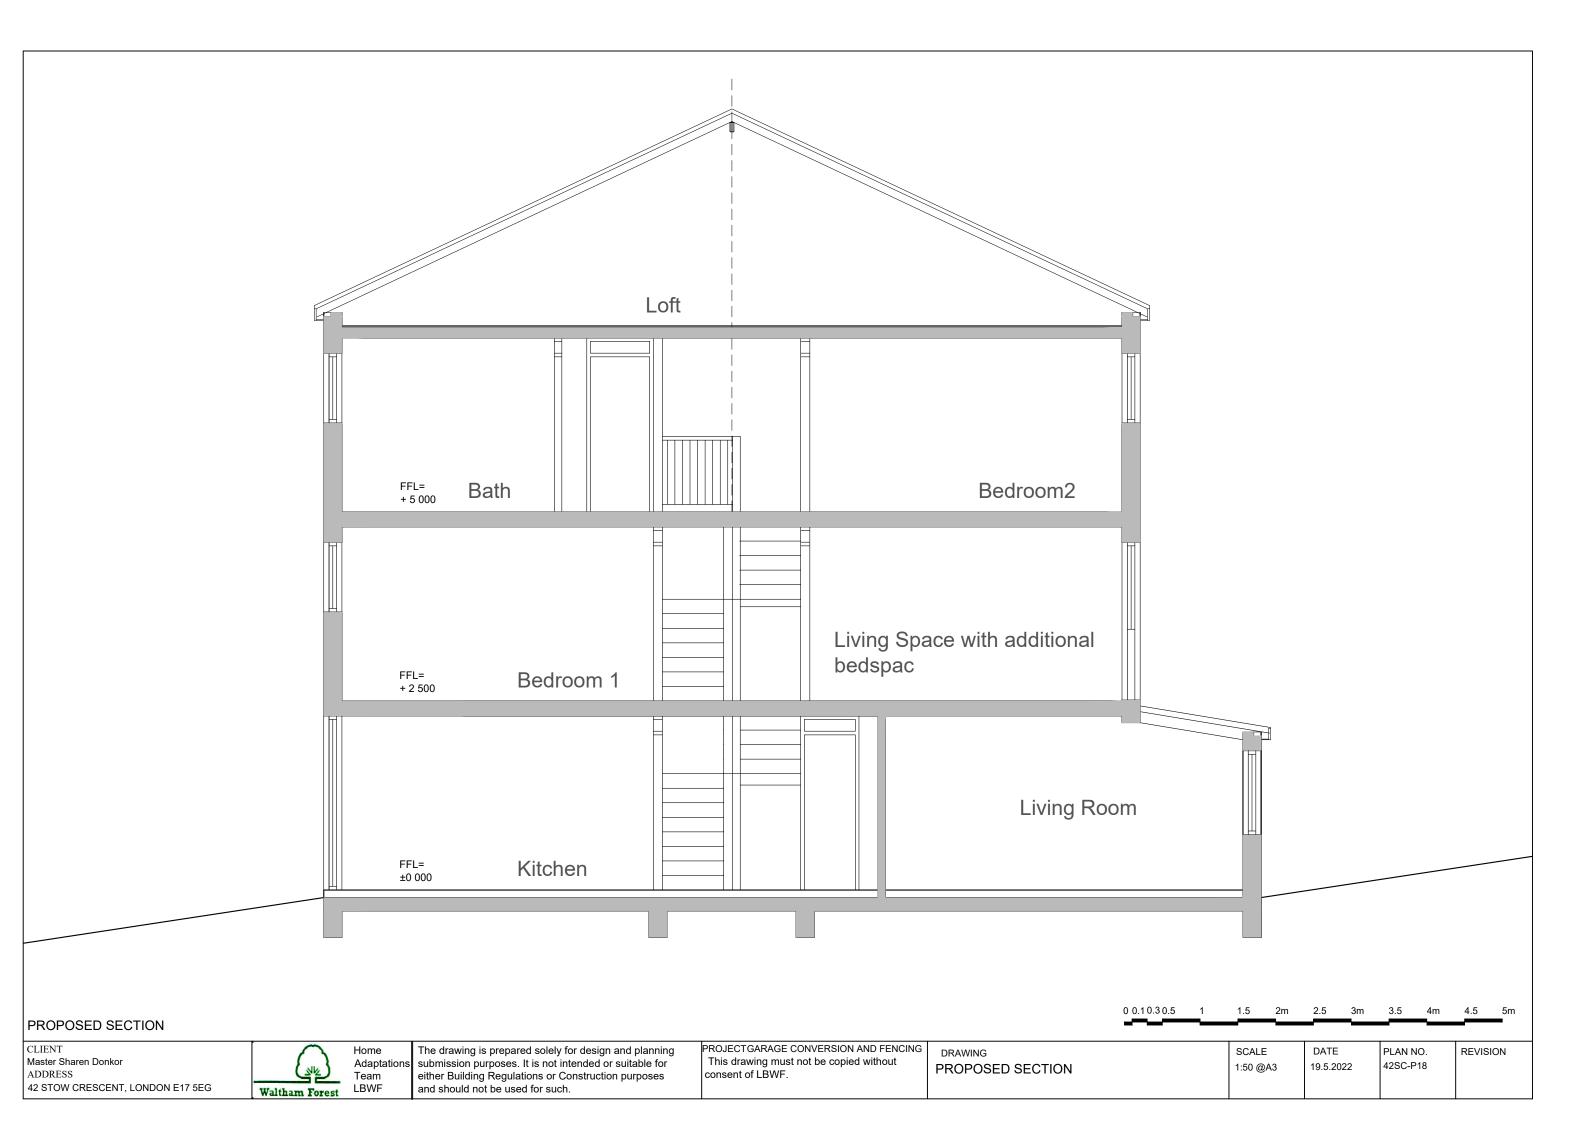

Rev. Date Amendmend 16.6.22 Gas Boiler on second floor

2m 2.5

EXISTING FIRST FLOOR PLAN

CLIENT Master Sharen Donkor ADDRESS 42 STOW CRESCENT, LONDON E17 5EG

Home Adaptation Team LBWF

The drawing is prepared solely for design and planning submission purposes. It is not intended or suitable for either Building Regulations or Construction purposes and should not be used for such.