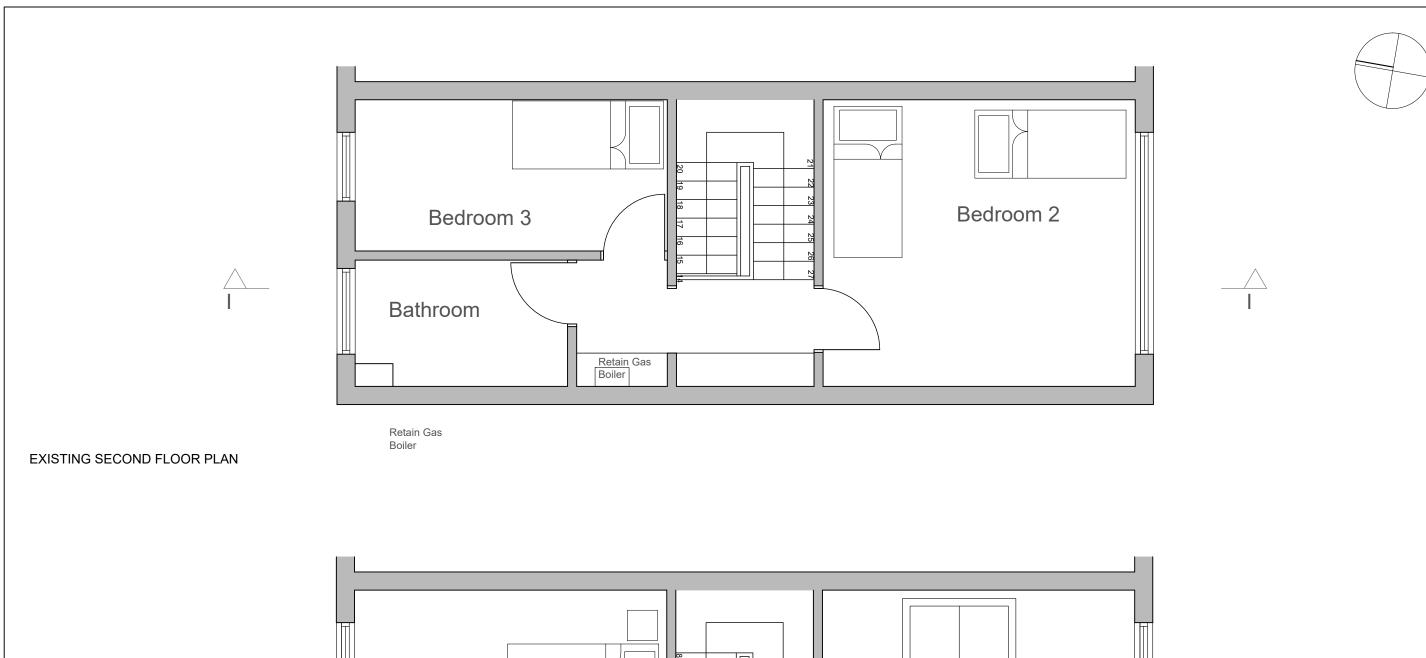

Rev. Date Amendmend 16.6.22 Gas Boiler on second floor

2m 2.5

EXISTING FIRST FLOOR PLAN

CLIENT Master Sharen Donkor ADDRESS 42 STOW CRESCENT, LONDON E17 5EG

Home Adaptation Team LBWF

The drawing is prepared solely for design and planning submission purposes. It is not intended or suitable for either Building Regulations or Construction purposes and should not be used for such.

PROJECT GARAGE CONVERSION AND FENCING This drawing must not be copied without consent of LBWF.

EXISTING FIRST FLOOR, PLAN, EXISTING SECOND FLOOR PLAN

SCALE 1:50 @A3

1.5

0 0.1 0.3 0.5 1

DATE 19.5.2022

4m 4.5 5m

PLAN NO. REVISION 42 SC-P04 RevA

3m 3.5