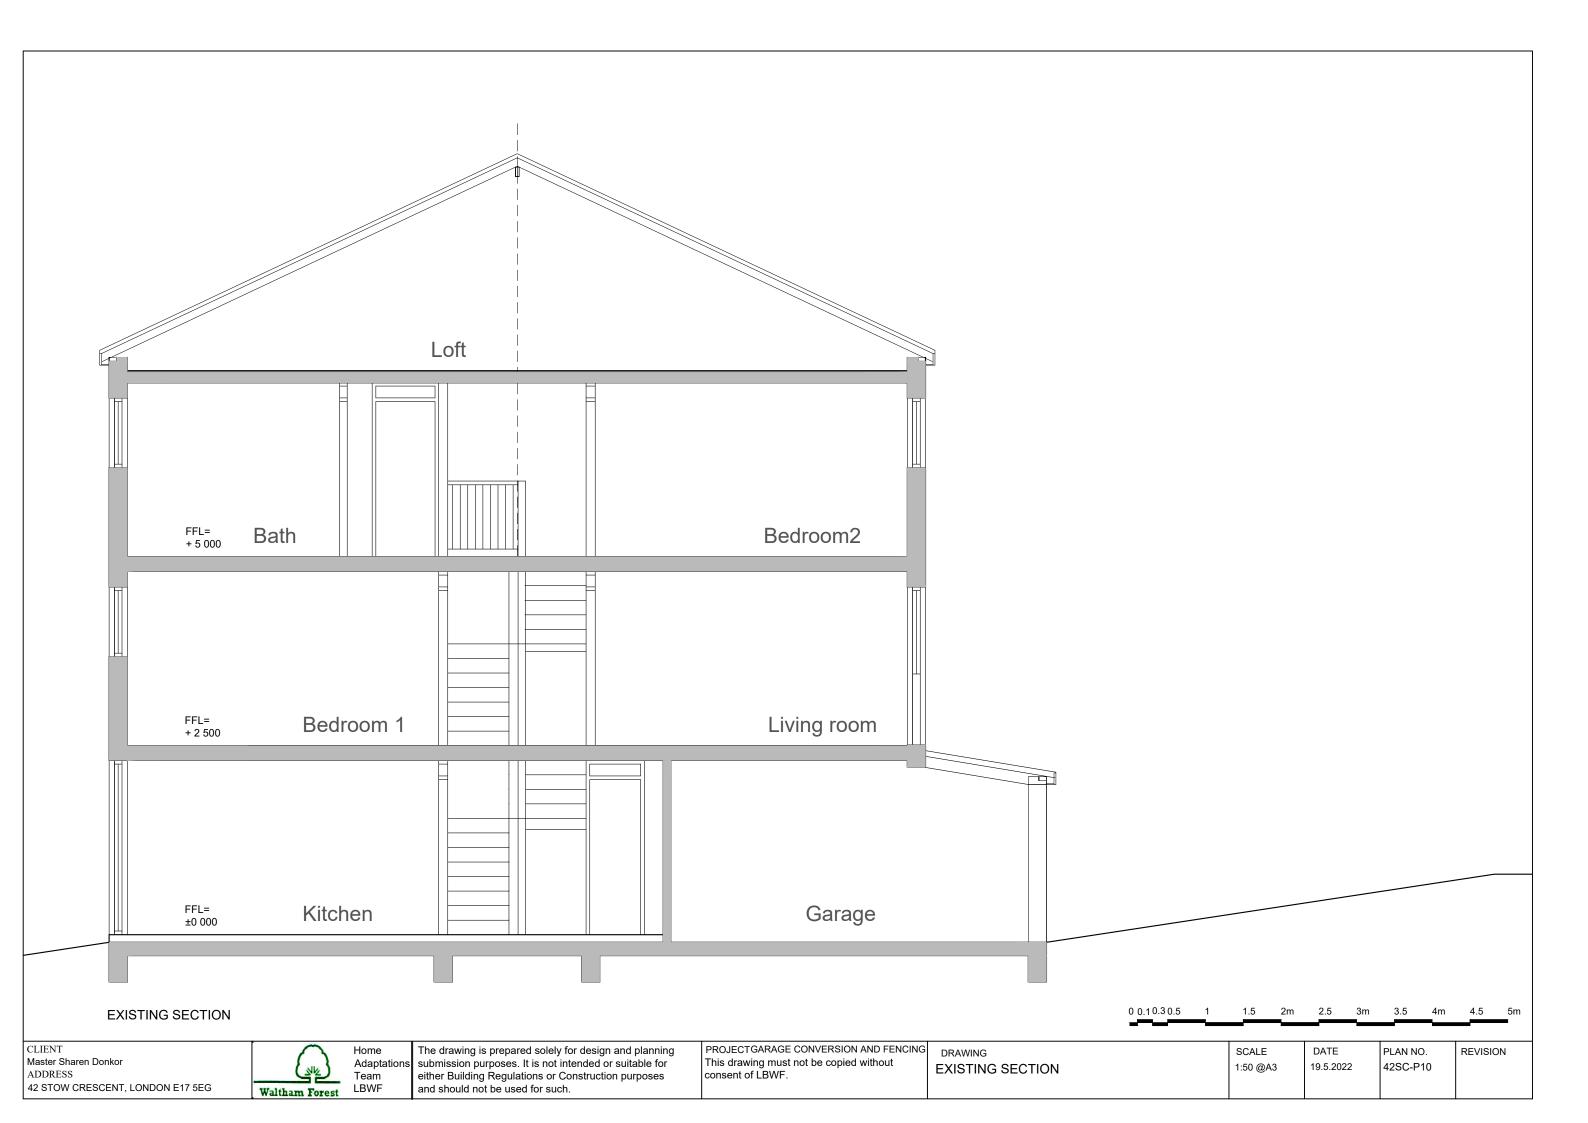

Rev. Date Amendmend 16.6.22 Gas Boiler on second floor

2m 2.5

EXISTING FIRST FLOOR PLAN

CLIENT Master Sharen Donkor ADDRESS 42 STOW CRESCENT, LONDON E17 5EG



Home Adaptation Team LBWF

The drawing is prepared solely for design and planning submission purposes. It is not intended or suitable for either Building Regulations or Construction purposes and should not be used for such.

PROJECT GARAGE CONVERSION AND FENCING This drawing must not be copied without consent of LBWF.

EXISTING FIRST FLOOR, PLAN, EXISTING SECOND FLOOR PLAN

SCALE 1:50 @A3

1.5

0 0.1 0.3 0.5 1

DATE 19.5.2022

4m 4.5 5m

PLAN NO. REVISION 42 SC-P04 RevA

3m 3.5