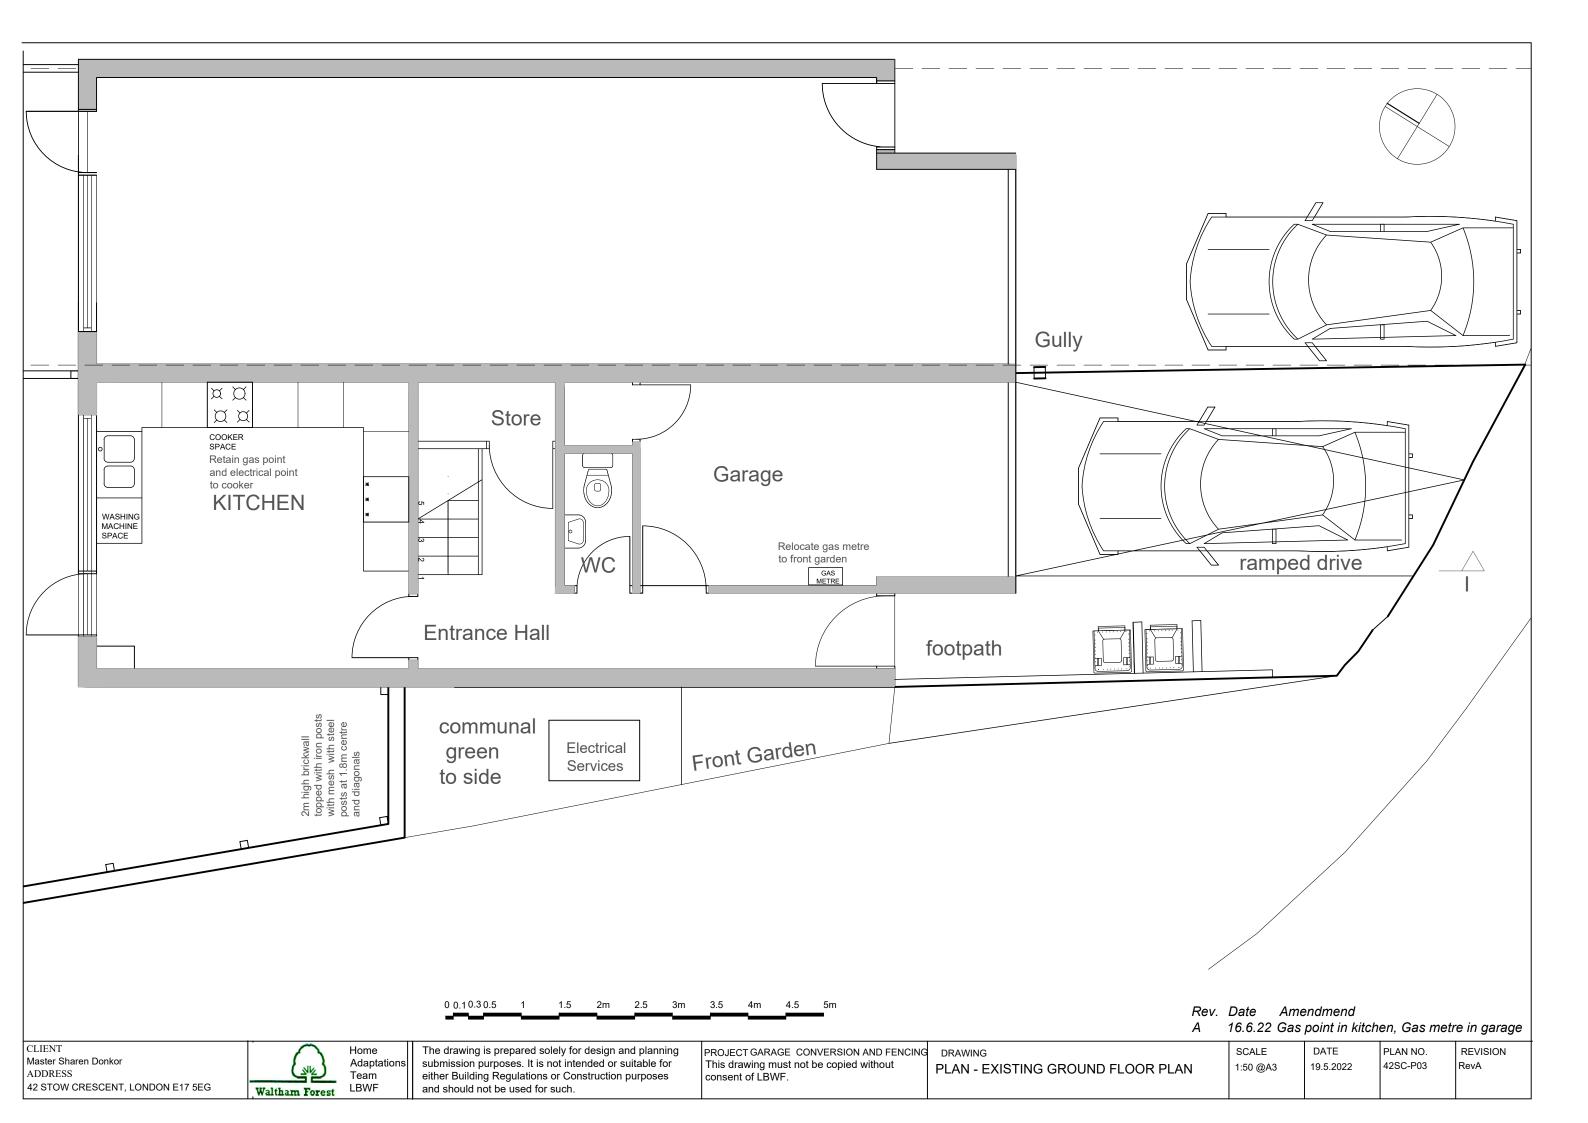

Rev. Date Amendmend 16.6.22 Gas Boiler on second floor

2m 2.5

EXISTING FIRST FLOOR PLAN

CLIENT Master Sharen Donkor ADDRESS 42 STOW CRESCENT, LONDON E17 5EG

Home Adaptation Team LBWF

The drawing is prepared solely for design and planning submission purposes. It is not intended or suitable for either Building Regulations or Construction purposes and should not be used for such.

PROJECT GARAGE CONVERSION AND FENCING This drawing must not be copied without consent of LBWF.

EXISTING FIRST FLOOR, PLAN, EXISTING SECOND FLOOR PLAN

SCALE 1:50 @A3

1.5

0 0.1 0.3 0.5 1

DATE 19.5.2022

4m 4.5 5m

PLAN NO. REVISION 42 SC-P04 RevA

3m 3.5