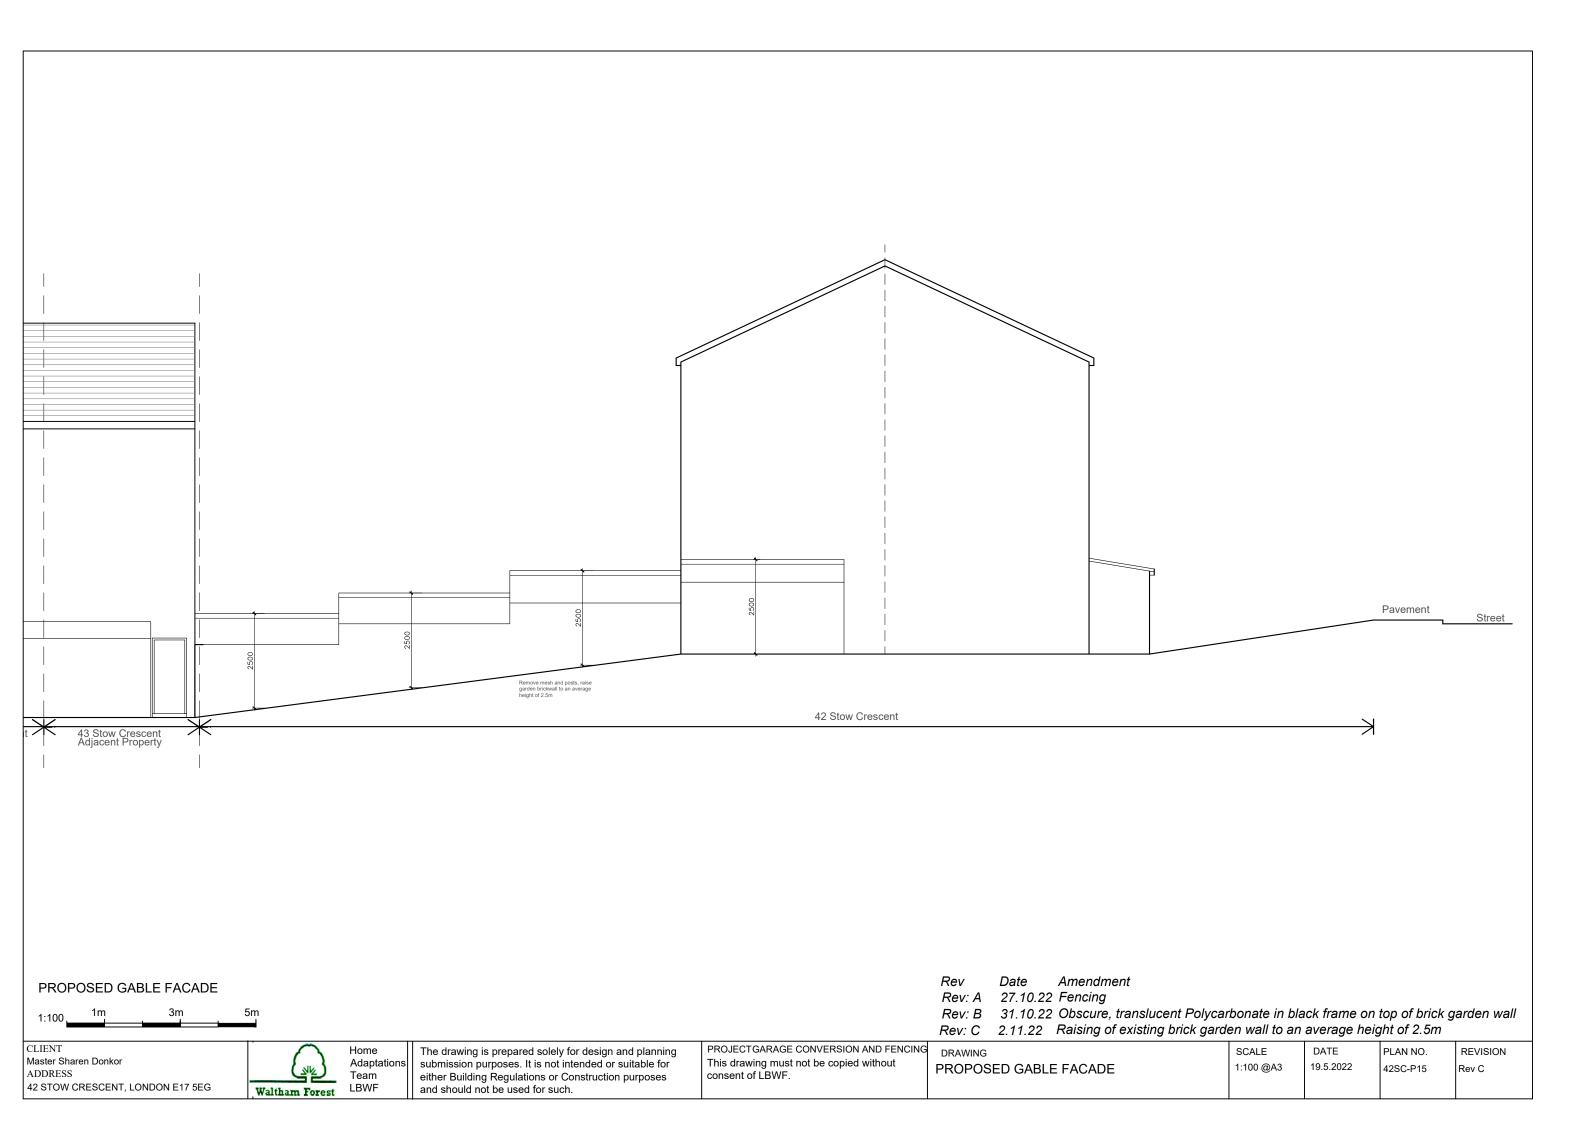

Rev. Date Amendmend 16.6.22 Gas Boiler on second floor

2m 2.5

EXISTING FIRST FLOOR PLAN

CLIENT Master Sharen Donkor ADDRESS 42 STOW CRESCENT, LONDON E17 5EG



Home Adaptation Team LBWF

The drawing is prepared solely for design and planning submission purposes. It is not intended or suitable for either Building Regulations or Construction purposes and should not be used for such.

PROJECT GARAGE CONVERSION AND FENCING This drawing must not be copied without consent of LBWF.

EXISTING FIRST FLOOR, PLAN, EXISTING SECOND FLOOR PLAN

SCALE 1:50 @A3

1.5

0 0.1 0.3 0.5 1

DATE 19.5.2022

4m 4.5 5m

PLAN NO. REVISION 42 SC-P04 RevA

3m 3.5