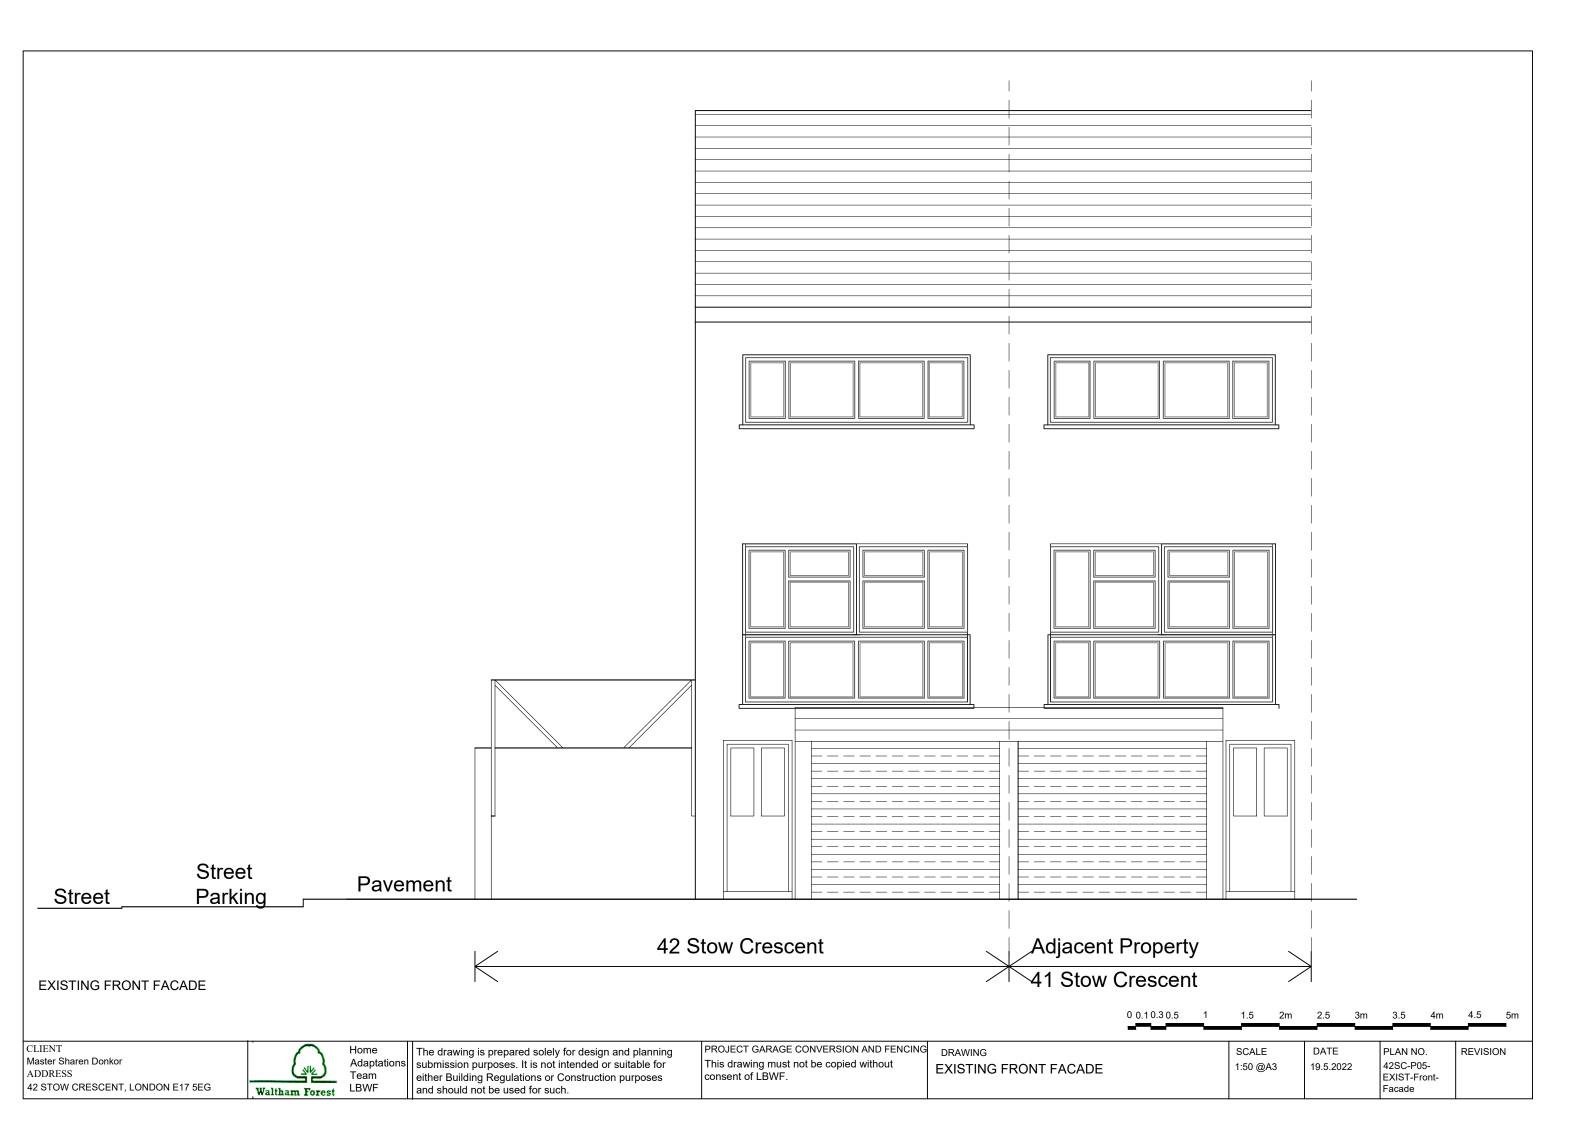

Rev. Date Amendmend 16.6.22 Gas Boiler on second floor

2m 2.5

EXISTING FIRST FLOOR PLAN

CLIENT Master Sharen Donkor ADDRESS 42 STOW CRESCENT, LONDON E17 5EG



Home Adaptation Team LBWF

The drawing is prepared solely for design and planning submission purposes. It is not intended or suitable for either Building Regulations or Construction purposes and should not be used for such.

PROJECT GARAGE CONVERSION AND FENCING This drawing must not be copied without consent of LBWF.

EXISTING FIRST FLOOR, PLAN, EXISTING SECOND FLOOR PLAN

SCALE 1:50 @A3

1.5

0 0.1 0.3 0.5 1

DATE 19.5.2022

4m 4.5 5m

PLAN NO. REVISION 42 SC-P04 RevA

3m 3.5