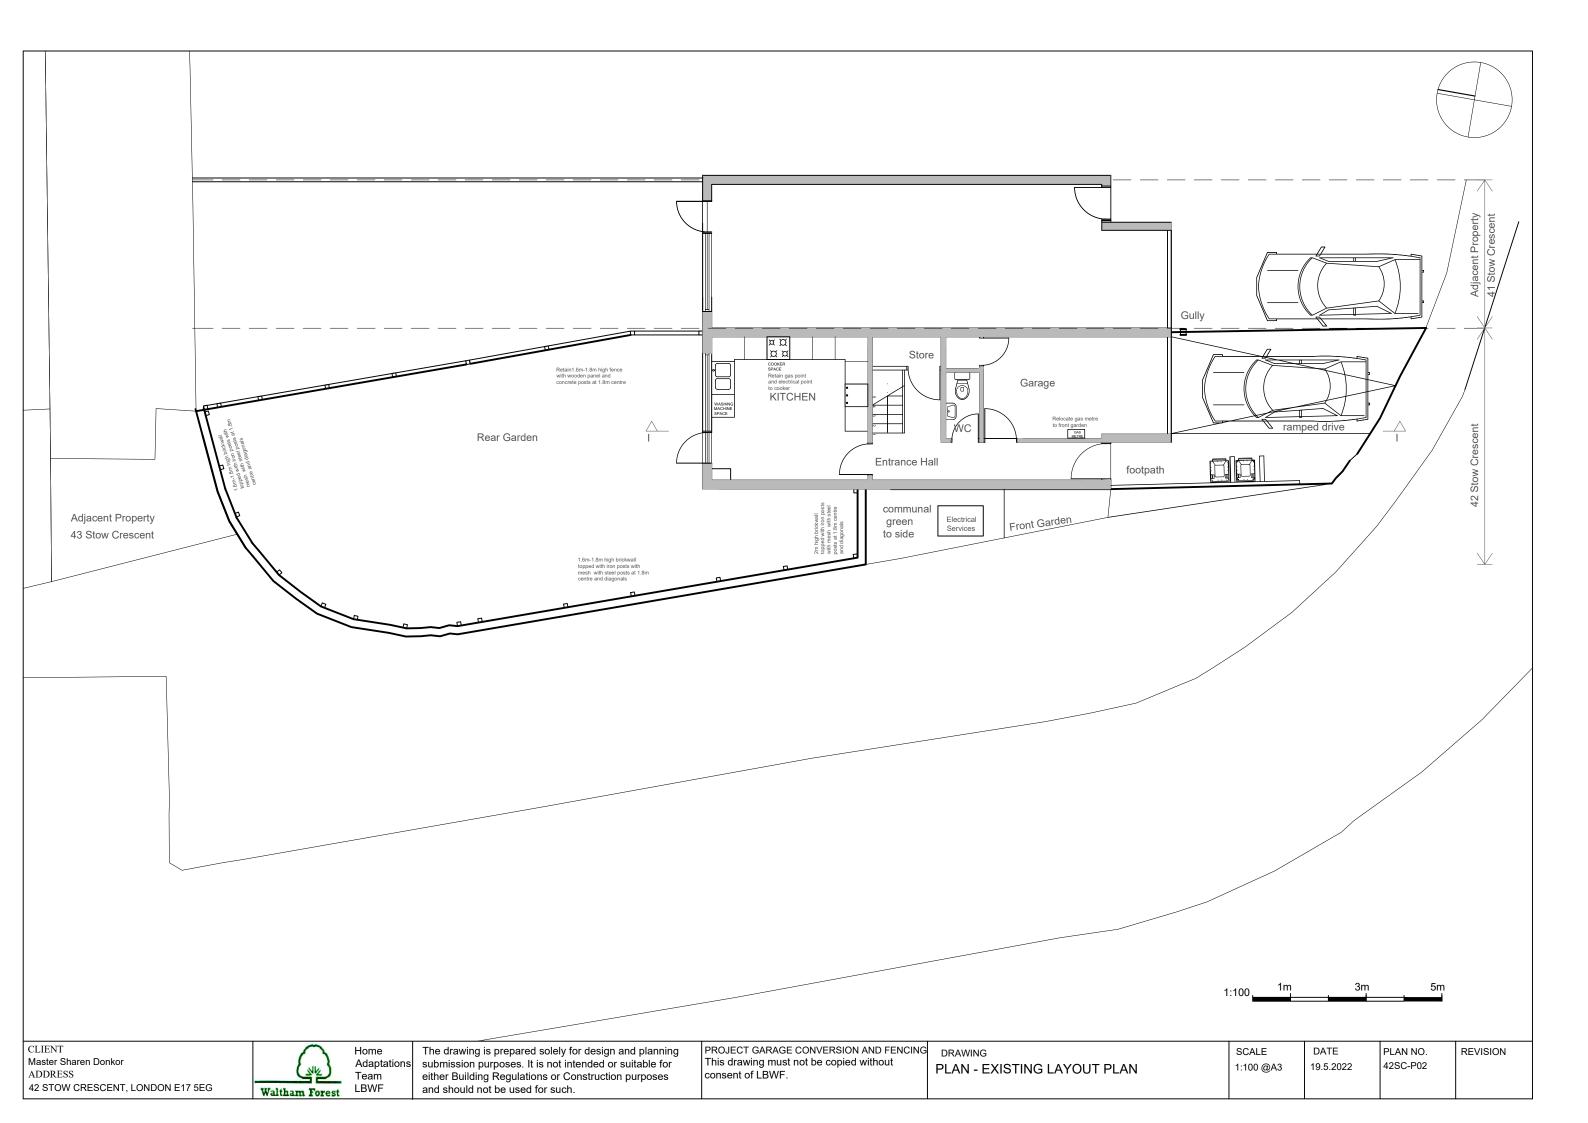

Rev. Date Amendmend 16.6.22 Gas Boiler on second floor

2m 2.5

EXISTING FIRST FLOOR PLAN

CLIENT Master Sharen Donkor ADDRESS 42 STOW CRESCENT, LONDON E17 5EG



Home Adaptation Team LBWF

The drawing is prepared solely for design and planning submission purposes. It is not intended or suitable for either Building Regulations or Construction purposes and should not be used for such.

PROJECT GARAGE CONVERSION AND FENCING This drawing must not be copied without consent of LBWF.

EXISTING FIRST FLOOR, PLAN, EXISTING SECOND FLOOR PLAN

SCALE 1:50 @A3

1.5

0 0.1 0.3 0.5 1

DATE 19.5.2022

4m 4.5 5m

PLAN NO. REVISION 42 SC-P04 RevA

3m 3.5