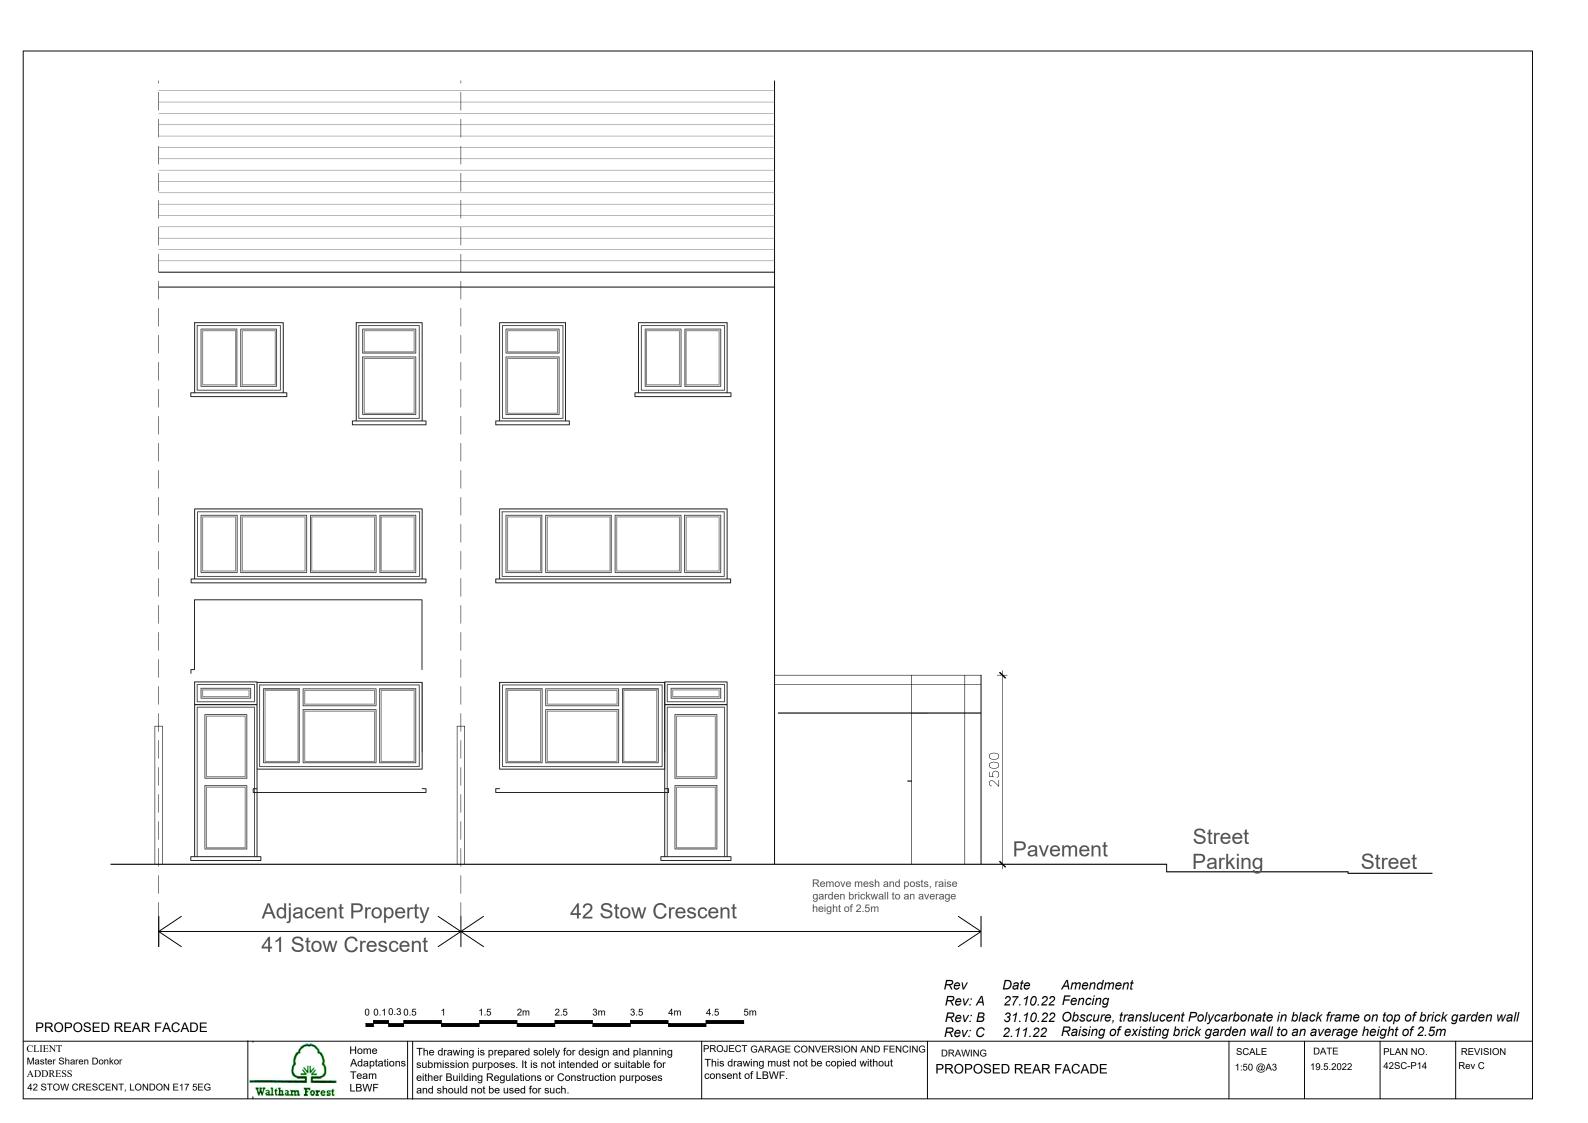

Rev. Date Amendmend 16.6.22 Gas Boiler on second floor

2m 2.5

EXISTING FIRST FLOOR PLAN

CLIENT Master Sharen Donkor ADDRESS 42 STOW CRESCENT, LONDON E17 5EG



Home Adaptation Team LBWF

The drawing is prepared solely for design and planning submission purposes. It is not intended or suitable for either Building Regulations or Construction purposes and should not be used for such.

PROJECT GARAGE CONVERSION AND FENCING This drawing must not be copied without consent of LBWF.

EXISTING FIRST FLOOR, PLAN, EXISTING SECOND FLOOR PLAN

SCALE 1:50 @A3

1.5

0 0.1 0.3 0.5 1

DATE 19.5.2022

4m 4.5 5m

PLAN NO. REVISION 42 SC-P04 RevA

3m 3.5