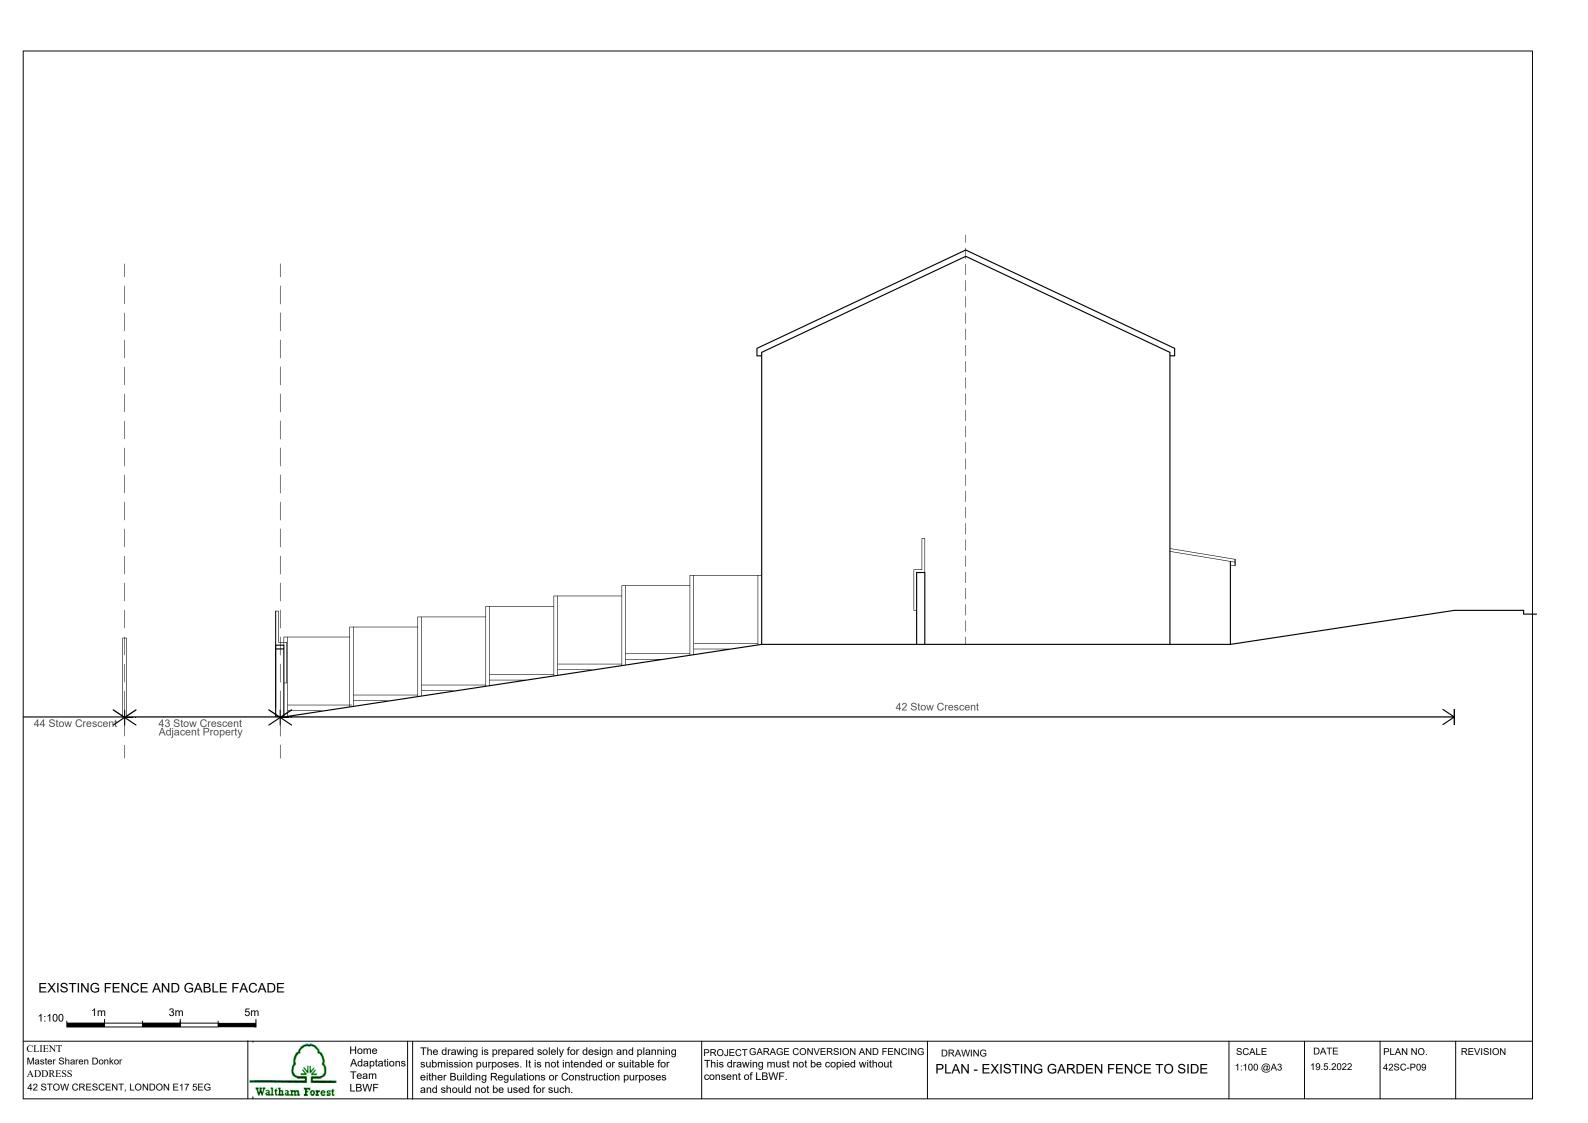

Rev. Date Amendmend 16.6.22 Gas Boiler on second floor

2m 2.5

EXISTING FIRST FLOOR PLAN

CLIENT Master Sharen Donkor ADDRESS 42 STOW CRESCENT, LONDON E17 5EG



Home Adaptation Team LBWF

The drawing is prepared solely for design and planning submission purposes. It is not intended or suitable for either Building Regulations or Construction purposes and should not be used for such.

PROJECT GARAGE CONVERSION AND FENCING This drawing must not be copied without consent of LBWF.

EXISTING FIRST FLOOR, PLAN, EXISTING SECOND FLOOR PLAN

SCALE 1:50 @A3

1.5

0 0.1 0.3 0.5 1

DATE 19.5.2022

4m 4.5 5m

PLAN NO. REVISION 42 SC-P04 RevA

3m 3.5