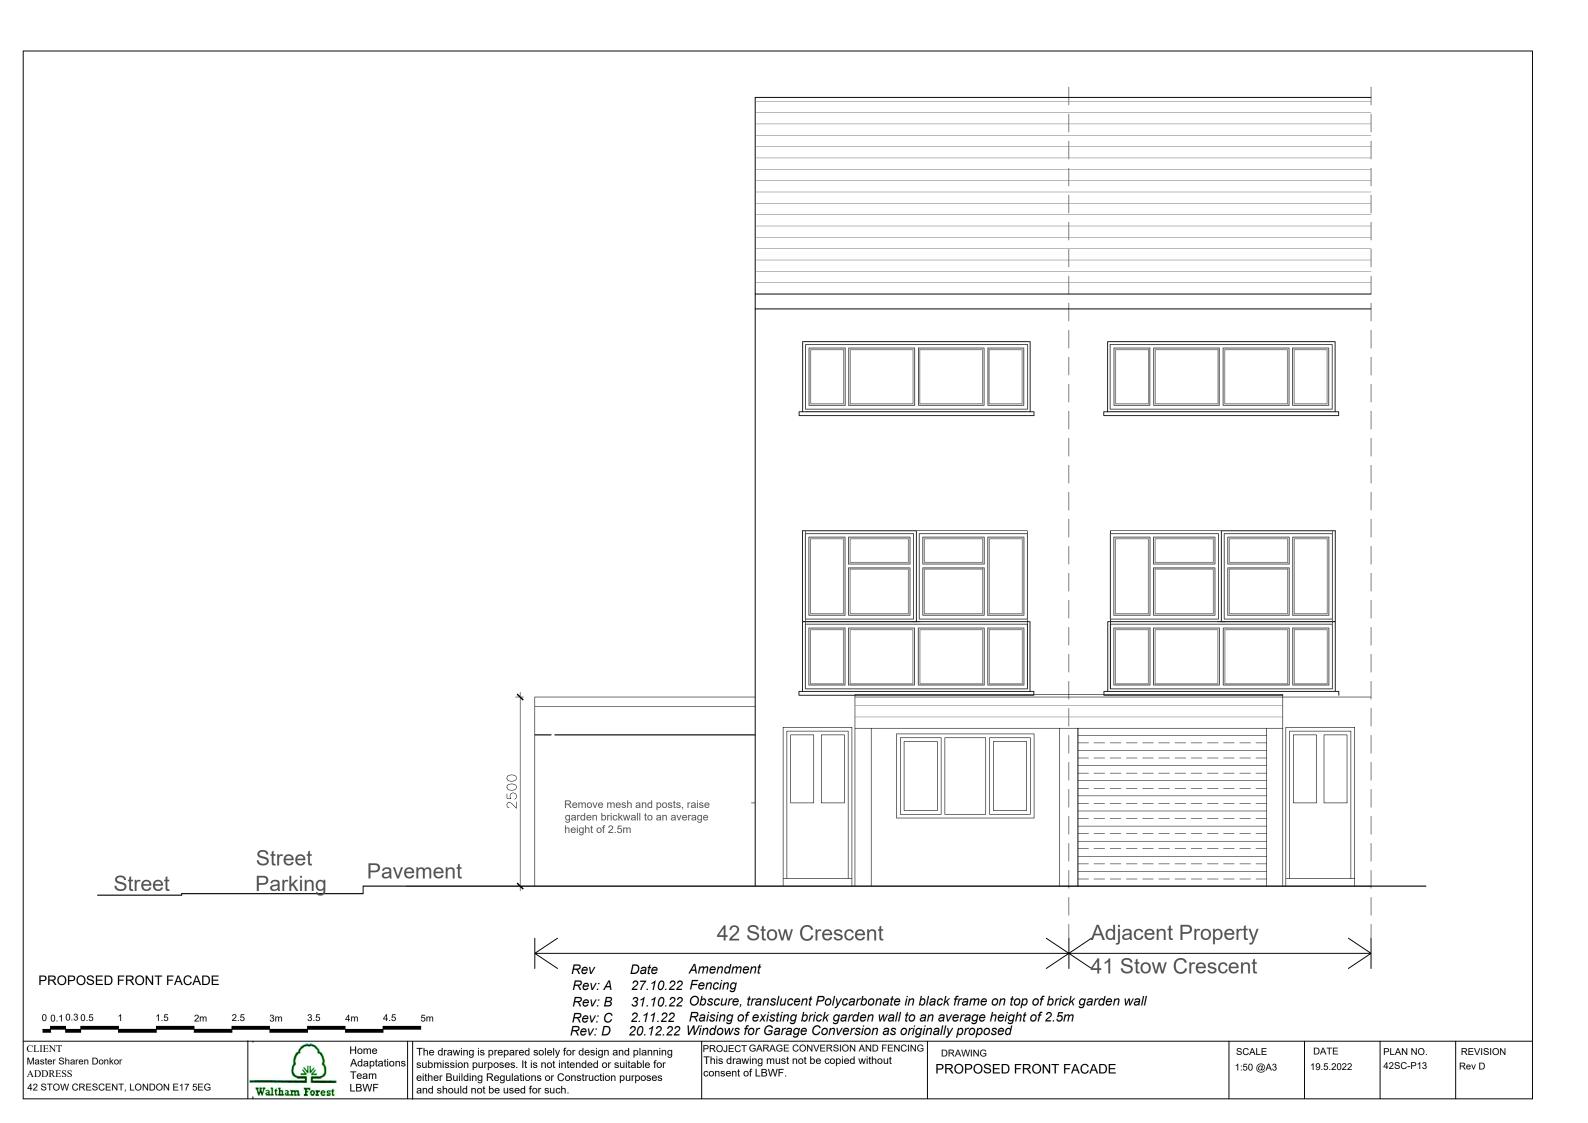

Rev. Date Amendmend 16.6.22 Gas Boiler on second floor

2m 2.5

EXISTING FIRST FLOOR PLAN

CLIENT Master Sharen Donkor ADDRESS 42 STOW CRESCENT, LONDON E17 5EG



Home Adaptation Team LBWF

The drawing is prepared solely for design and planning submission purposes. It is not intended or suitable for either Building Regulations or Construction purposes and should not be used for such.

PROJECT GARAGE CONVERSION AND FENCING This drawing must not be copied without consent of LBWF.

EXISTING FIRST FLOOR, PLAN, EXISTING SECOND FLOOR PLAN

SCALE 1:50 @A3

1.5

0 0.1 0.3 0.5 1

DATE 19.5.2022

4m 4.5 5m

PLAN NO. REVISION 42 SC-P04 RevA

3m 3.5