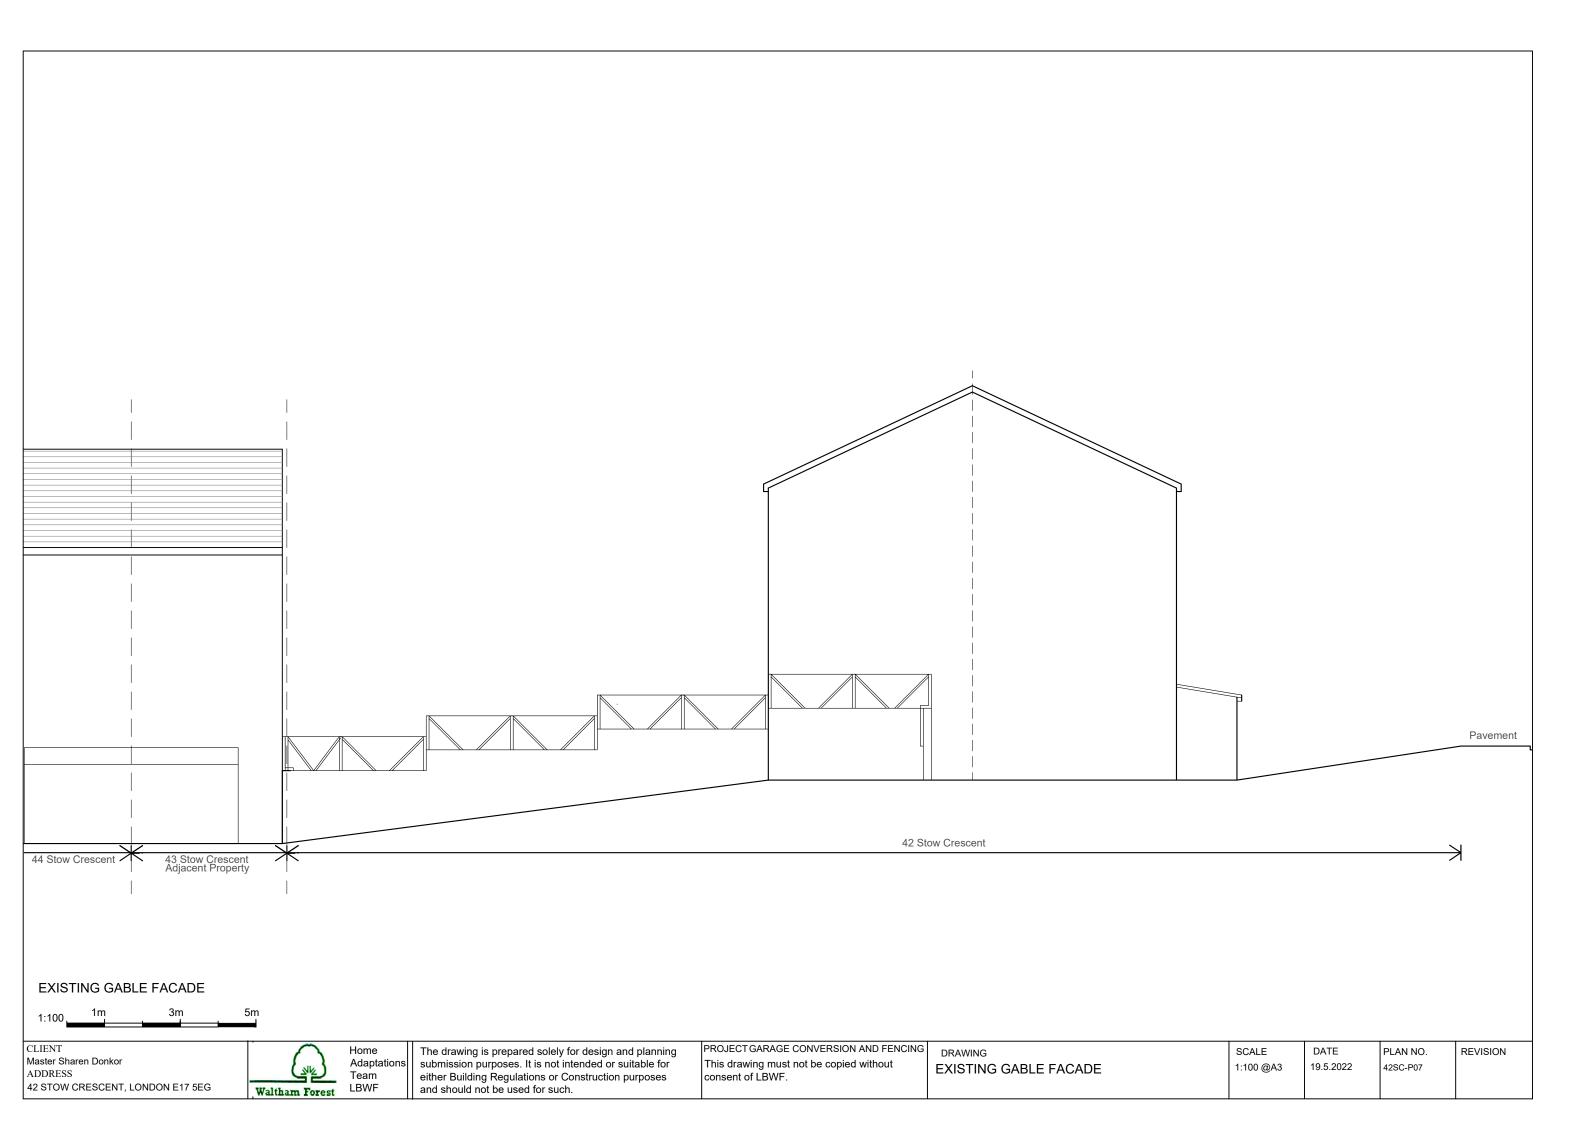

Rev. Date Amendmend 16.6.22 Gas Boiler on second floor

2m 2.5

EXISTING FIRST FLOOR PLAN

CLIENT Master Sharen Donkor ADDRESS 42 STOW CRESCENT, LONDON E17 5EG



Home Adaptation Team LBWF

The drawing is prepared solely for design and planning submission purposes. It is not intended or suitable for either Building Regulations or Construction purposes and should not be used for such.

PROJECT GARAGE CONVERSION AND FENCING This drawing must not be copied without consent of LBWF.

EXISTING FIRST FLOOR, PLAN, EXISTING SECOND FLOOR PLAN

SCALE 1:50 @A3

1.5

0 0.1 0.3 0.5 1

DATE 19.5.2022

4m 4.5 5m

PLAN NO. REVISION 42 SC-P04 RevA

3m 3.5