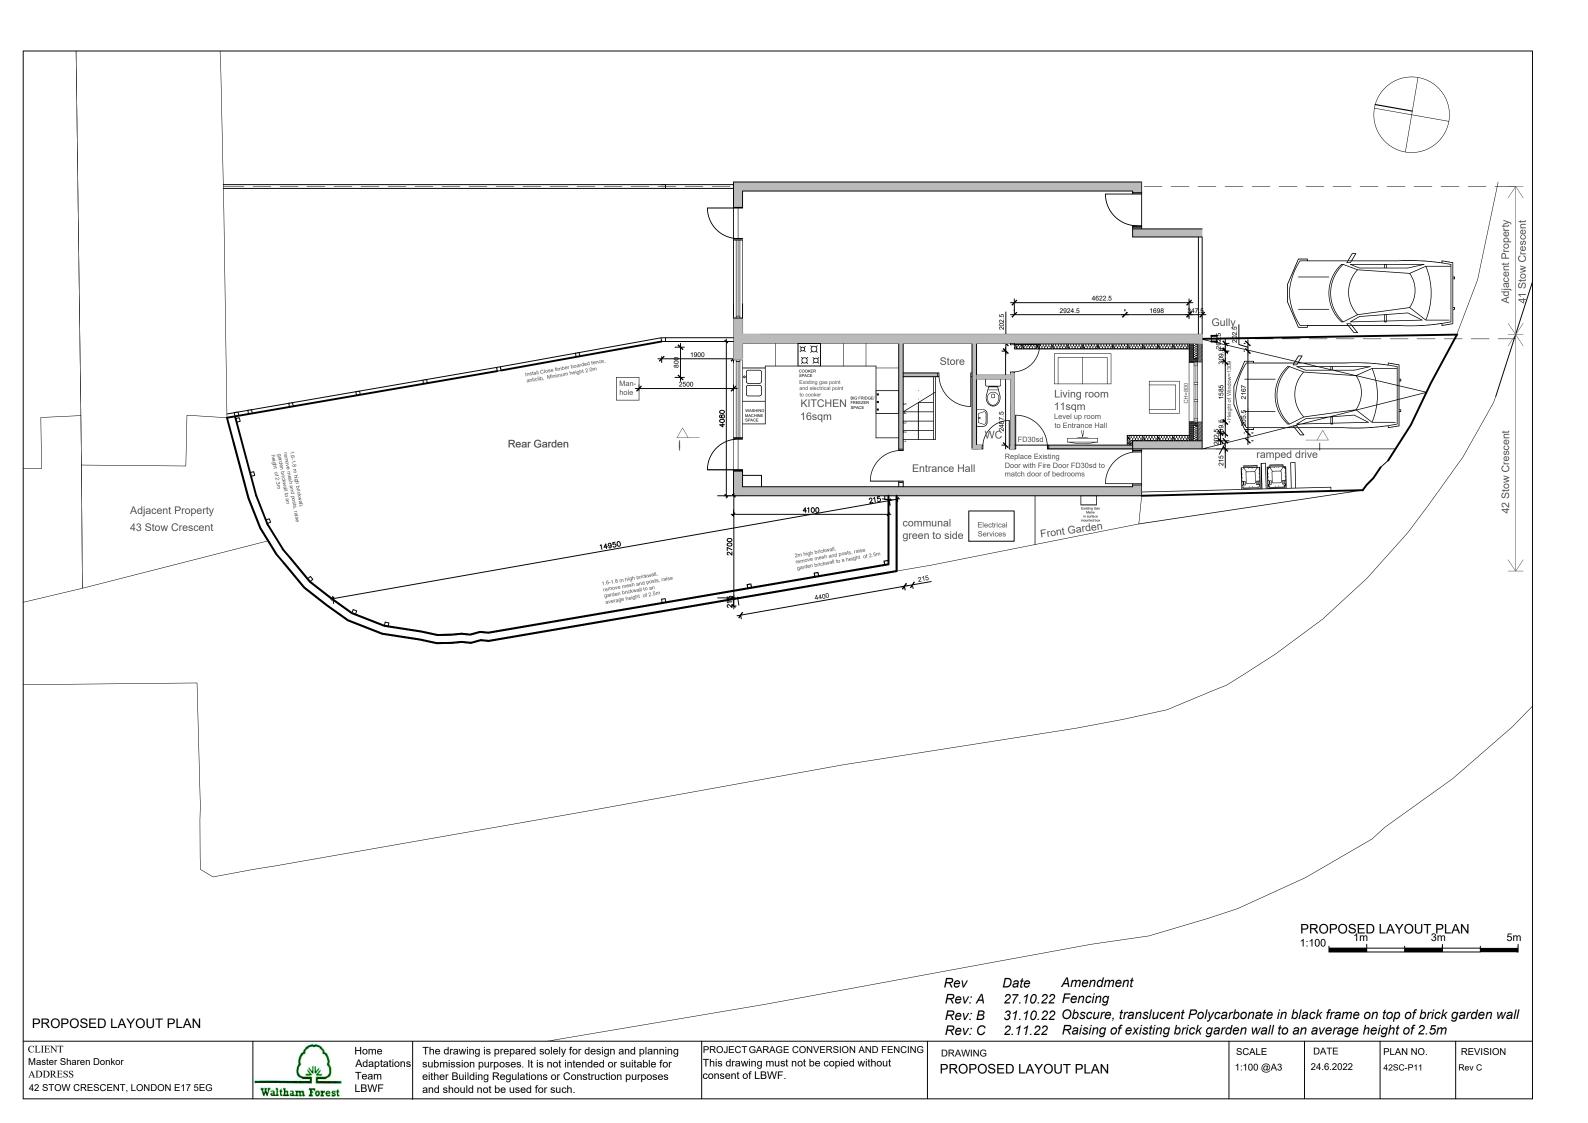

Rev. Date Amendmend 16.6.22 Gas Boiler on second floor

2m 2.5

EXISTING FIRST FLOOR PLAN

CLIENT Master Sharen Donkor ADDRESS 42 STOW CRESCENT, LONDON E17 5EG



Home Adaptation Team LBWF

The drawing is prepared solely for design and planning submission purposes. It is not intended or suitable for either Building Regulations or Construction purposes and should not be used for such.

PROJECT GARAGE CONVERSION AND FENCING This drawing must not be copied without consent of LBWF.

EXISTING FIRST FLOOR, PLAN, EXISTING SECOND FLOOR PLAN

SCALE 1:50 @A3

1.5

0 0.1 0.3 0.5 1

DATE 19.5.2022

4m 4.5 5m

PLAN NO. REVISION 42 SC-P04 RevA

3m 3.5