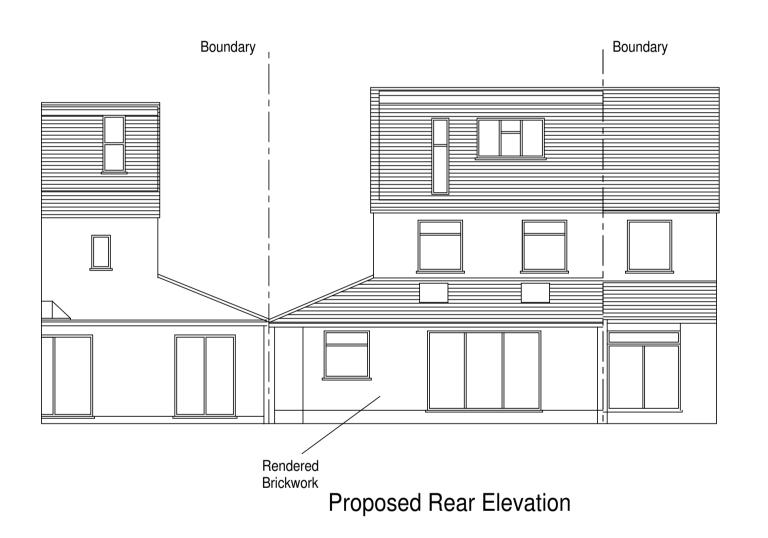

**Existing Front Elevation** 

Proposed Front Elevation

**Existing Rear Elevation** 

Rendered Brickwork

Existing Side Elevation

Proposed Side Elevation

**Existing Side Elevation** 

Proposed Side Elevation