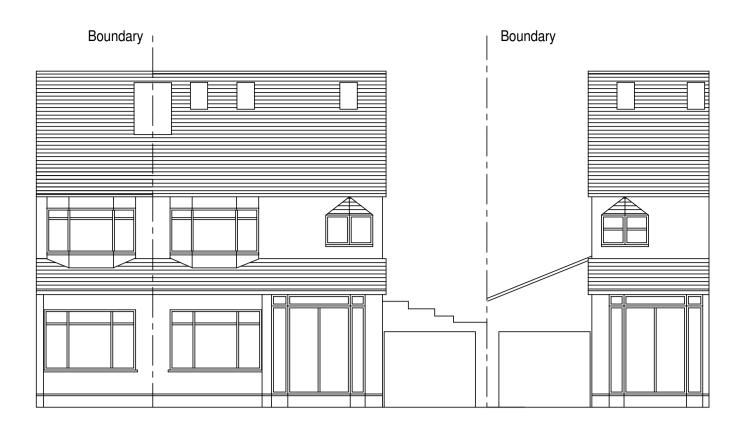

**Existing Front Elevation** 

Proposed Front Elevation

**Existing Rear Elevation** 

Rendered Brickwork

Existing Side Elevation

Proposed Side Elevation

**Existing Side Elevation** 

Proposed Side Elevation