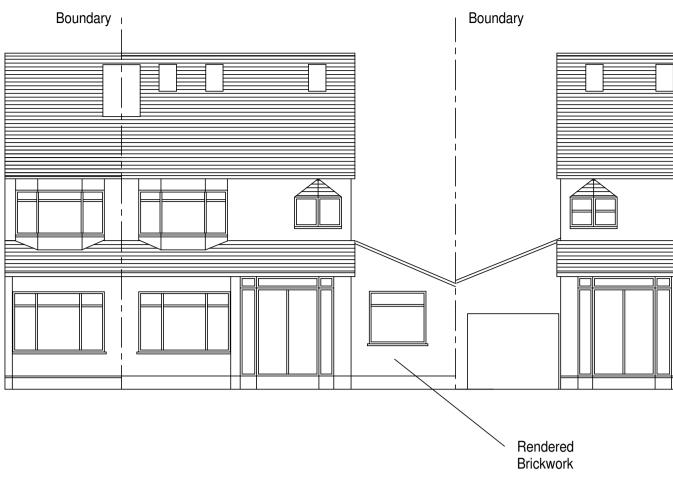

**Existing Front Elevation** 

Proposed Front Elevation

**Existing Rear Elevation** 

Rendered Brickwork

Existing Side Elevation

Proposed Side Elevation

**Existing Side Elevation** 

Proposed Side Elevation