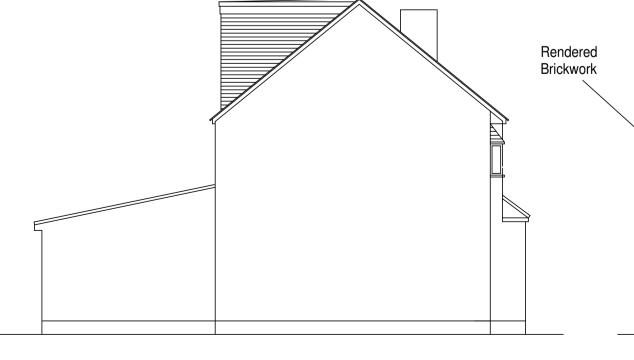

**Existing Front Elevation** 

Proposed Front Elevation

**Existing Rear Elevation** 

Rendered Brickwork

Existing Side Elevation

Proposed Side Elevation

**Existing Side Elevation** 

Proposed Side Elevation