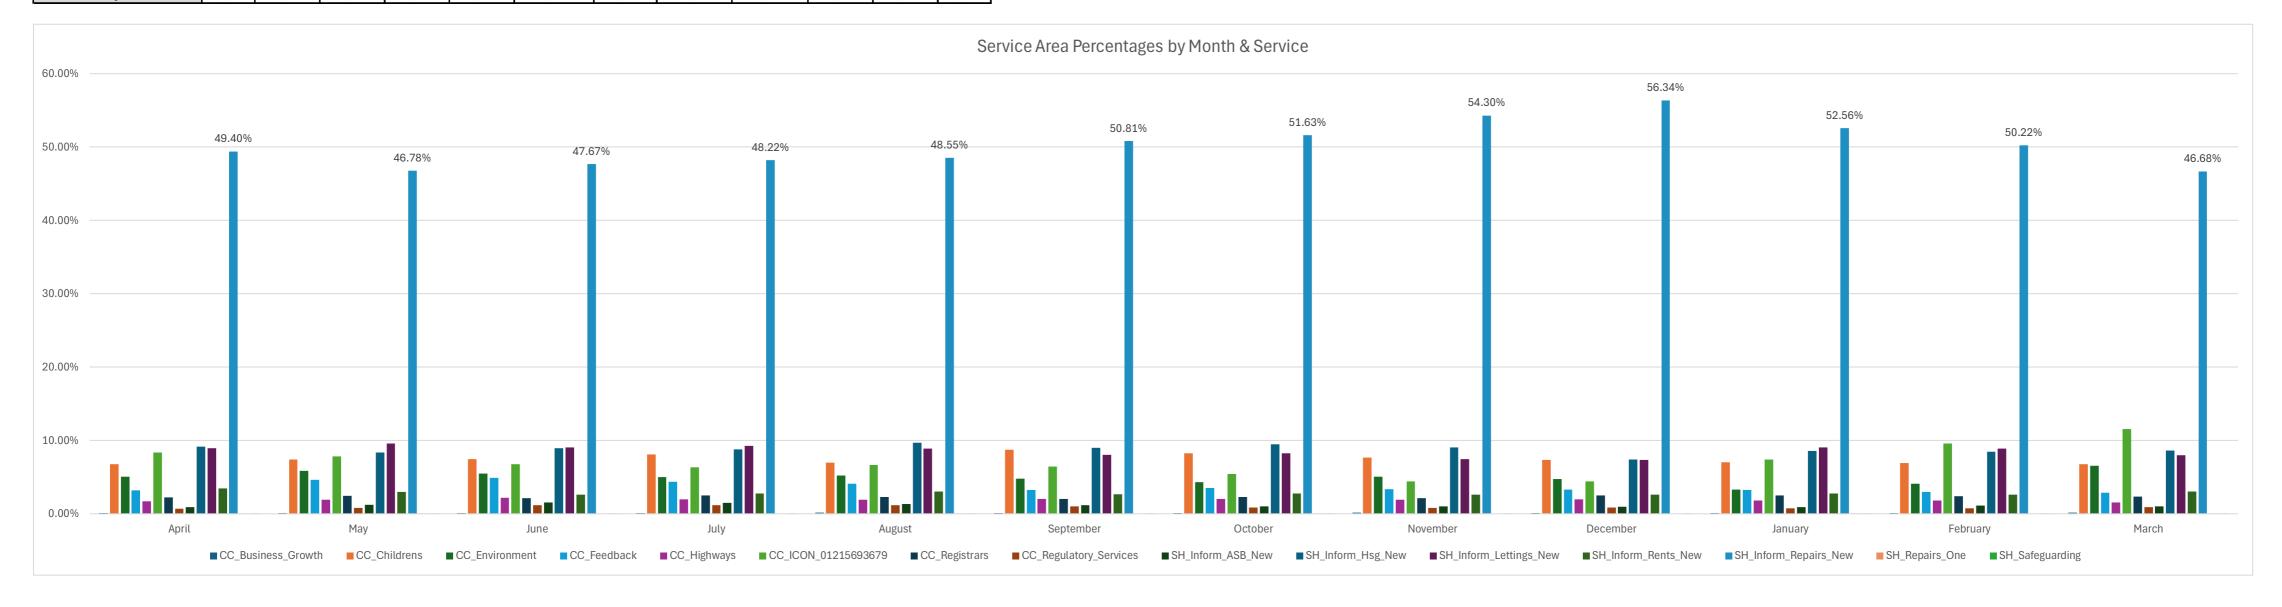

| 2024/2025              | Percentage of calls |        |        |        |        |           |         |          |          |         |          |        |  |
|------------------------|---------------------|--------|--------|--------|--------|-----------|---------|----------|----------|---------|----------|--------|--|
| Service                | April               | May    | June   | July   | August | September | October | November | December | January | February | March  |  |
| CC_Business_Growth     | 0.13%               | 0.12%  | 0.10%  | 0.13%  | 0.14%  | 0.09%     | 0.11%   | 0.14%    | 0.09%    | 0.11%   | 0.11%    | 0.16%  |  |
| CC_Childrens           | 6.76%               | 7.39%  | 7.48%  | 8.11%  | 6.97%  | 8.72%     | 8.26%   | 7.68%    | 7.35%    | 7.05%   | 6.94%    | 6.76%  |  |
| CC_Environment         | 5.04%               | 5.86%  | 5.47%  | 4.99%  | 5.22%  | 4.78%     | 4.31%   | 5.06%    | 4.76%    | 3.30%   | 4.12%    | 6.53%  |  |
| CC_Feedback            | 3.18%               | 4.64%  | 4.87%  | 4.35%  | 4.13%  | 3.27%     | 3.49%   | 3.36%    | 3.29%    | 3.24%   | 2.96%    | 2.90%  |  |
| CC_Highways            | 1.70%               | 1.92%  | 2.16%  | 1.96%  | 1.91%  | 2.00%     | 2.02%   | 1.92%    | 1.97%    | 1.80%   | 1.79%    | 1.56%  |  |
| CC_ICON_01215693679    | 8.37%               | 7.80%  | 6.76%  | 6.32%  | 6.64%  | 6.45%     | 5.43%   | 4.43%    | 4.44%    | 7.39%   | 9.57%    | 11.57% |  |
| CC_Registrars          | 2.23%               | 2.43%  | 2.15%  | 2.52%  | 2.27%  | 2.01%     | 2.29%   | 2.14%    | 2.53%    | 2.49%   | 2.42%    | 2.32%  |  |
| CC_Regulatory_Services | 0.70%               | 0.82%  | 1.18%  | 1.16%  | 1.15%  | 0.99%     | 0.87%   | 0.80%    | 0.88%    | 0.77%   | 0.73%    | 0.88%  |  |
| SH_Inform_ASB_New      | 0.88%               | 1.25%  | 1.55%  | 1.47%  | 1.36%  | 1.20%     | 1.04%   | 1.03%    | 0.98%    | 0.93%   | 1.10%    | 0.99%  |  |
| SH_Inform_Hsg_New      | 9.17%               | 8.37%  | 8.93%  | 8.77%  | 9.70%  | 8.99%     | 9.49%   | 9.06%    | 7.40%    | 8.56%   | 8.48%    | 8.63%  |  |
| SH_Inform_Lettings_New | 8.95%               | 9.59%  | 9.03%  | 9.26%  | 8.90%  | 8.01%     | 8.26%   | 7.45%    | 7.34%    | 9.02%   | 8.91%    | 7.98%  |  |
| SH_Inform_Rents_New    | 3.45%               | 2.99%  | 2.60%  | 2.74%  | 3.02%  | 2.65%     | 2.78%   | 2.60%    | 2.62%    | 2.76%   | 2.62%    | 3.04%  |  |
| SH_Inform_Repairs_New  | 49.40%              | 46.78% | 47.67% | 48.22% | 48.55% | 50.81%    | 51.63%  | 54.30%   | 56.34%   | 52.56%  | 50.22%   | 46.68% |  |
| SH_Repairs_One         | 0.01%               | 0.01%  | 0.00%  | 0.00%  | 0.00%  | 0.00%     | 0.00%   | 0.00%    | 0.00%    | 0.00%   | 0.00%    | 0.01%  |  |
| SH_Safeguarding        | 0.04%               | 0.04%  | 0.06%  | 0.02%  | 0.03%  | 0.03%     | 0.03%   | 0.03%    | 0.02%    | 0.01%   | 0.02%    | 0.01%  |  |