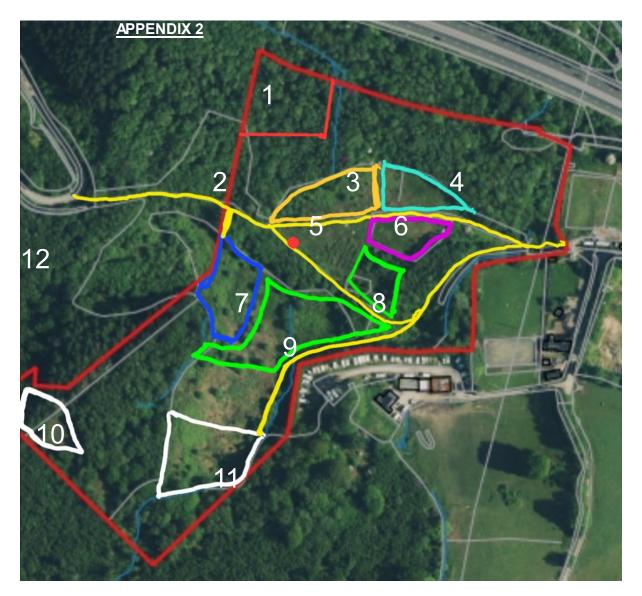

## **KEY**

- 1- (Red) Camp area with pods and tent pitch areas
- 2- (Yellow) Footpaths for safer access to whole site, all will be suitable for wheelchair users.
- 3- (Orange) Therapy area, Used by Woodchill Wellness and remember to care.
- 4- (light Blue) Accessible Education Apiary and small honey farm, managed by BWORKZ
- 5- (Red Dot) communal fire pit area. Used for group sessions
- 6- (Purple) 2<sup>nd</sup> Car Park. Accessible Toilet/Shower area and refreshments area.
- 7- (Blue) Water based therapy area, managed by Woodchill Wellness and remember2care.

- 8- And-9- (Green) Area marked for reforstation, rewilding and building of habitats for biodiversity.
- 10 and 11- (White) Viking reenactment area managed by Thorgrims Hall.
- 12- Current Carpark and site entrance.